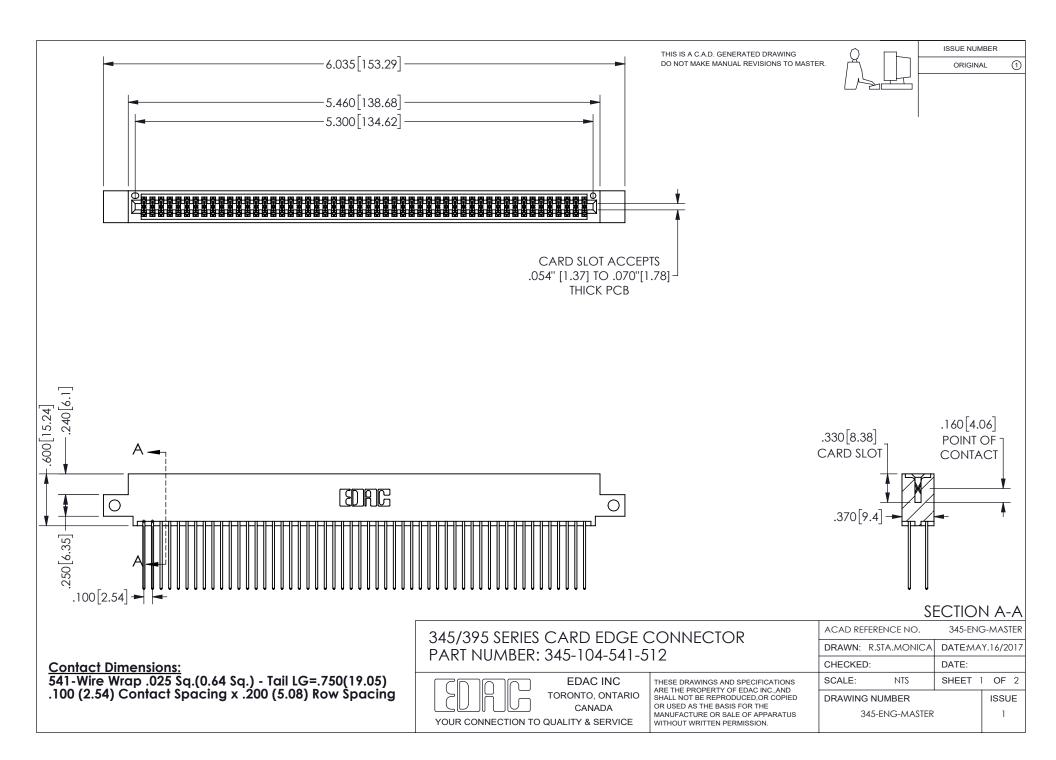

ISSUE NUMBER ORIGINAL

1

**Contact Code 558** 

Contact Code 559

Contact Code 560

INSULATOR MATERIAL: THERMOPLASTIC POLYESTER, UL 94V-0 DAP MATERIAL AVAILABLE UPON REQUEST

CONTACT MATERIAL; COPPER ALLOY

CONTACT PLATING: GOLD ON THE MATING AREA, TIN PLATING ON THE CONTACT TAILS, NICKEL UNDERPLATE

## 345/395 SERIES CARD EDGE CONNECTOR CONTACT CODE 555,556,558,559,560 DIMENSIONS

YOUR CONNECTION TO QUALITY & SERVICE

**EDAC INC** TORONTO, ONTARIO CANADA

THESE DRAWINGS AND SPECIFICATIONS ARE THE PROPERTY OF EDAC INC.,AND SHALL NOT BE REPRODUCED, OR COPIED OR USED AS THE BASIS FOR THE MANUFACTURE OR SALE OF APPARATUS WITHOUT WRITTEN PERMISSION.

| ACAD REFERENCE NO.  | 345-ENG-MASTER   |
|---------------------|------------------|
| DRAWN: R.STA.MONICA | DATE:MAY.16/2017 |
| CHECKED:            | DATE:            |
| SCALE: 1:1          | SHEET 2 OF 2     |
| DRAWING NUMBER      | ISSUE            |
| 345-ENG-MASTER      | 1                |