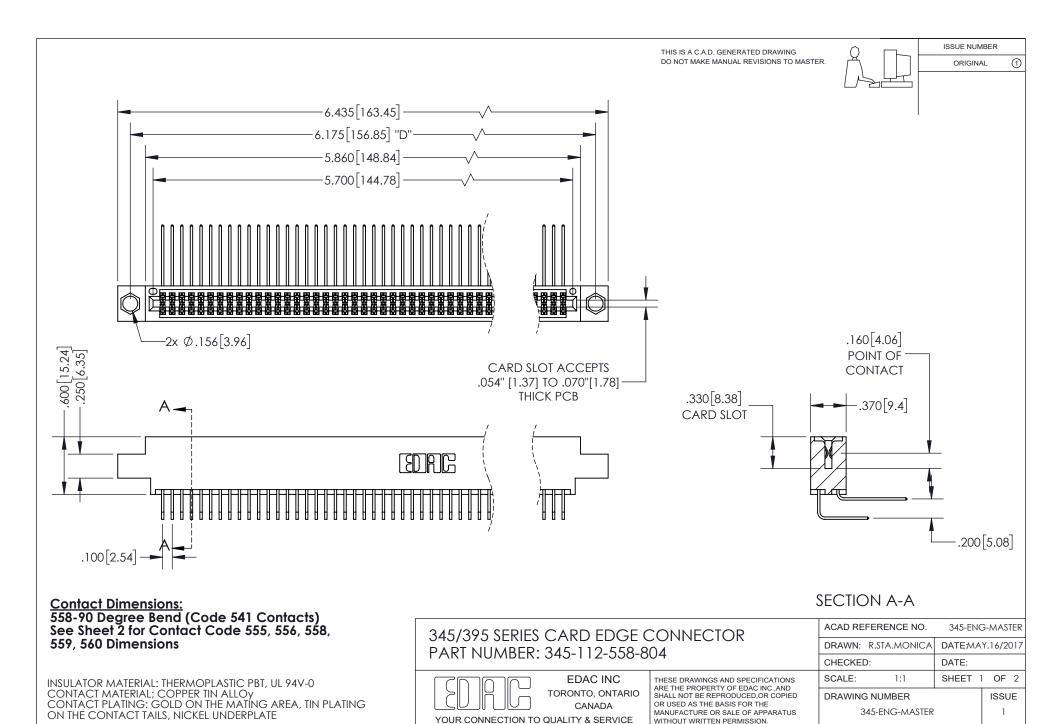

ISSUE NUMBER ORIGINAL 1

**Contact Code 558** 

**Contact Code 559** 

Contact Code 560

- INSULATOR MATERIAL: THERMOPLASTIC POLYESTER, UL 94V-0
- DAP MATERIAL AVAILABLE UPON REQUEST
- CONTACT MATERIAL; COPPER ALLOY

CONTACT PLATING: GOLD ON THE MATING AREA, TIN PLATING ON THE CONTACT TAILS, NICKEL UNDERPLATE

\*FOR ALL OTHER SPECIFICATIONS REFER TO SHEET 3\*

## 345/395 SERIES CARD EDGE CONNECTOR CONTACT CODE 555,556,558,559,560 DIMENSIONS

YOUR CONNECTION TO QUALITY & SERVICE

**EDAC INC** TORONTO, ONTARIO CANADA

THESE DRAWINGS AND SPECIFICATIONS ARE THE PROPERTY OF EDAC INC.,AND SHALL NOT BE REPRODUCED, OR COPIED OR USED AS THE BASIS FOR THE MANUFACTURE OR SALE OF APPARATUS WITHOUT WRITTEN PERMISSION.