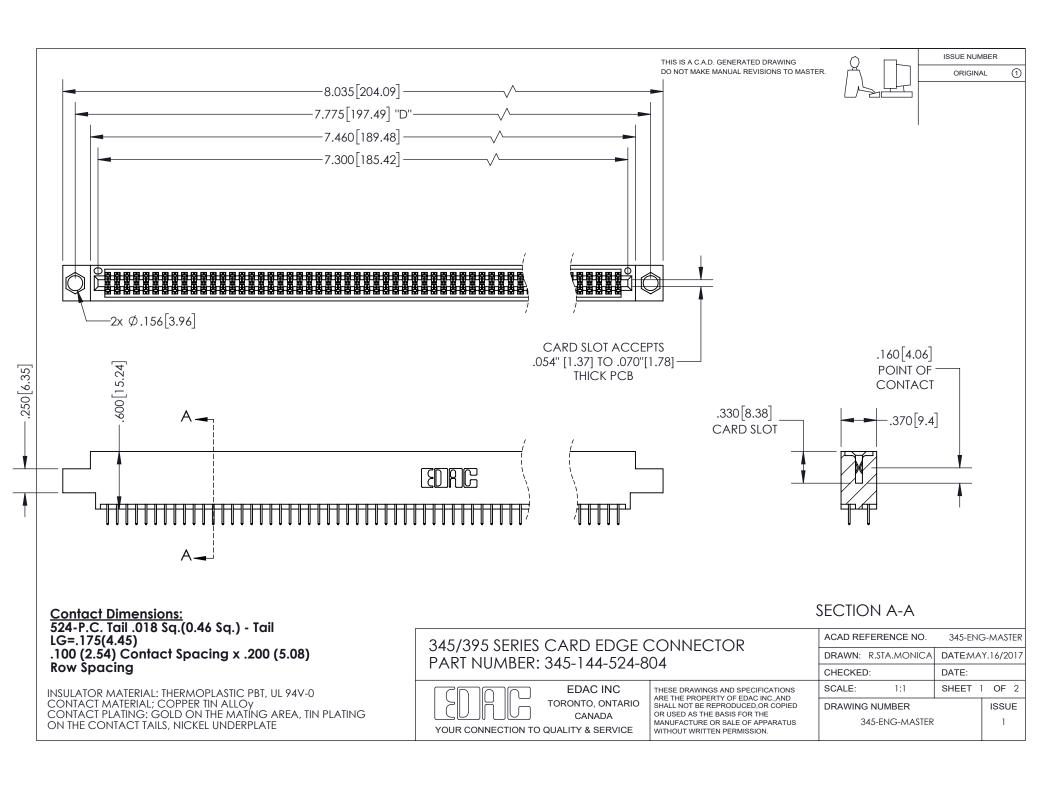

ISSUE NUMBER ORIGINAL

1

**Contact Code 558** 

**Contact Code 559** 

Contact Code 560

- INSULATOR MATERIAL: THERMOPLASTIC POLYESTER, UL 94V-0
- DAP MATERIAL AVAILABLE UPON REQUEST
- CONTACT MATERIAL; COPPER ALLOY

CONTACT PLATING: GOLD ON THE MATING AREA, TIN PLATING ON THE CONTACT TAILS, NICKEL UNDERPLATE

\*FOR ALL OTHER SPECIFICATIONS REFER TO SHEET 3\*