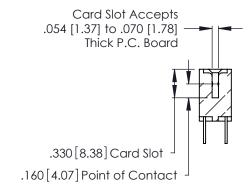

Contact Dimensions: 500-Wire Hole .050x.025 (1.27x0.64) - Tail LG. =.260 (6.60) .125 (3.18) Contact Spacing x .250 (6.35) Row Spacing

- INSULATOR MATERIAL: THERMOPLASTIC POLYESTER, UL 94V-0 CONTACT MATERIAL; COPPER, NICKEL, TIN ALLOY CA-725
- CONTACT PLATING: GOLD ON THE MATING AREA, TIN-LEAD ON THE CONTACT TAILS, NICKEL UNDERPLATE

## 346/396 SERIES CARD EDGE CONNECTOR CONTACT CODE 555,556,558,559,560 DIMENSIONS

YOUR CONNECTION TO QUALITY & SERVICE

**EDAC INC** TORONTO, ONTARIO CANADA

THESE DRAWINGS AND SPECIFICATIONS ARE THE PROPERTY OF EDAC INC.,AND SHALL NOT BE REPRODUCED, OR COPIED OR USED AS THE BASIS FOR THE MANUFACTURE OR SALE OF APPARATUS WITHOUT WRITTEN PERMISSION.