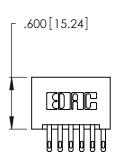

Contact Dimensions: 500-Wire Hole .050x.025 (1.27x0.64) - Tail LG. =.260 (6.60) .125 (3.18) Contact Spacing x .250 (6.35) Row Spacing

- INSULATOR MATERIAL: THERMOPLASTIC POLYESTER, UL 94V-0 CONTACT MATERIAL; COPPER, NICKEL, TIN ALLOY CA-725
- CONTACT PLATING: GOLD ON THE MATING AREA, TIN-LEAD ON THE CONTACT TAILS, NICKEL UNDERPLATE

## 346/396 SERIES CARD EDGE CONNECTOR CONTACT CODE 555,556,558,559,560 DIMENSIONS

YOUR CONNECTION TO QUALITY & SERVICE

**EDAC INC** TORONTO, ONTARIO CANADA

THESE DRAWINGS AND SPECIFICATIONS ARE THE PROPERTY OF EDAC INC.,AND SHALL NOT BE REPRODUCED, OR COPIED OR USED AS THE BASIS FOR THE MANUFACTURE OR SALE OF APPARATUS WITHOUT WRITTEN PERMISSION.