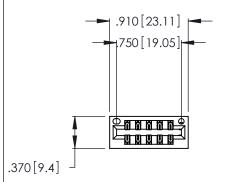

Contact Dimensions: 500-Wire Hole .050x.025 (1.27x0.64) - Tail LG. =.260 (6.60) .125 (3.18) Contact Spacing x .250 (6.35) Row Spacing

- INSULATOR MATERIAL: THERMOPLASTIC POLYESTER, UL 94V-0 CONTACT MATERIAL; COPPER, NICKEL, TIN ALLOY CA-725
- CONTACT PLATING: GOLD ON THE MATING AREA, TIN-LEAD ON THE CONTACT TAILS, NICKEL UNDERPLATE

## 346/396 SERIES CARD EDGE CONNECTOR CONTACT CODE 555,556,558,559,560 DIMENSIONS

YOUR CONNECTION TO QUALITY & SERVICE

**EDAC INC** TORONTO, ONTARIO CANADA

THESE DRAWINGS AND SPECIFICATIONS ARE THE PROPERTY OF EDAC INC.,AND SHALL NOT BE REPRODUCED, OR COPIED OR USED AS THE BASIS FOR THE MANUFACTURE OR SALE OF APPARATUS WITHOUT WRITTEN PERMISSION.