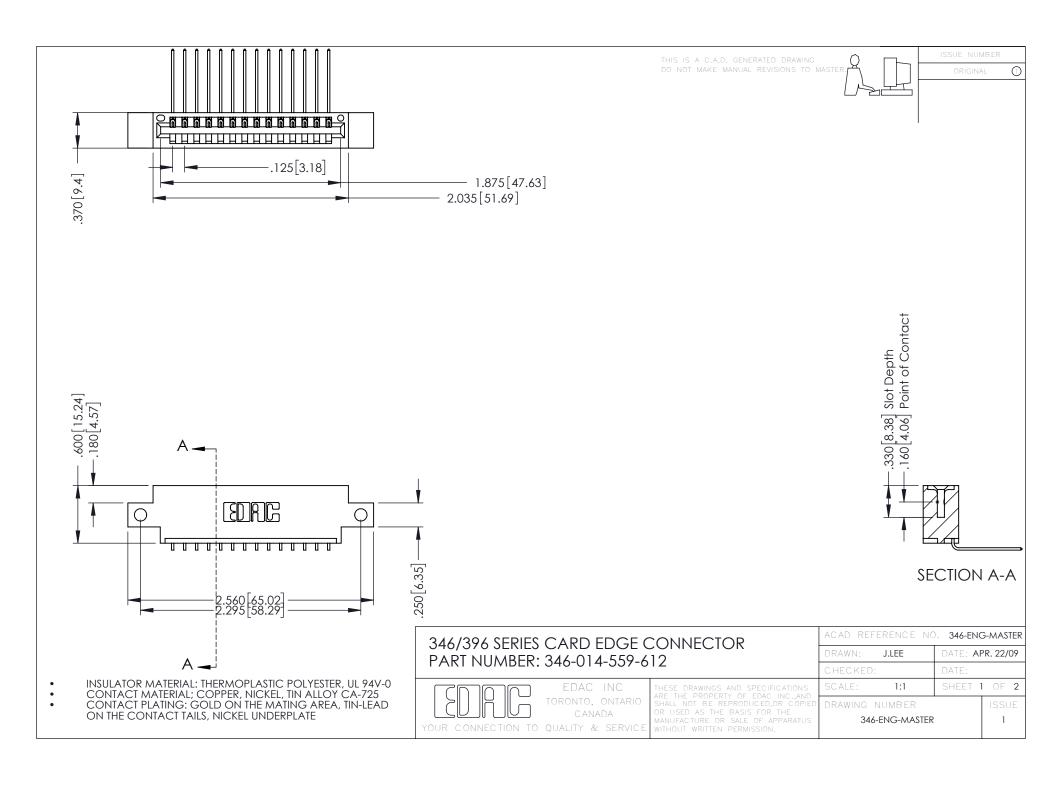

**Contact Code 555** 

**Contact Code 556** 

INSULATOR MATERIAL: THERMOPLASTIC POLYESTER, UL 94V-0 CONTACT MATERIAL; COPPER, NICKEL, TIN ALLOY CA-725

CONTACT PLATING: GOLD ON THE MATING AREA, TIN-LEAD ON THE CONTACT TAILS, NICKEL UNDERPLATE

## 346/396 SERIES CARD EDGE CONNECTOR CONTACT CODE 555,556,558,559,560 DIMENSIONS

YOUR CONNECTION TO QUALITY & SERVICE

|   | ACAD REFERENCE NO. 346-ENG-MASTER |                         |
|---|-----------------------------------|-------------------------|
|   | DRAWN: J.LEE                      | DATE: <b>APR. 22/09</b> |
|   | CHECKED:                          | DATE:                   |
|   | SCALE: 1:1                        | SHEET 2 OF 2            |
| D | DRAWING NUMBER                    | ISSUE                   |