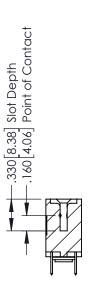

346-ENG-MASTER

**SECTION A-A** 

ISSUE NUMBER ORIGINAL 1

## **Contact Code 555**

## **Contact Code 556**

INSULATOR MATERIAL: THERMOPLASTIC POLYESTER, UL 94V-0 CONTACT MATERIAL; COPPER, NICKEL, TIN ALLOY CA-725 CONTACT PLATING: GOLD ON THE MATING AREA, TIN-LEAD

ON THE CONTACT TAILS, NICKEL UNDERPLATE