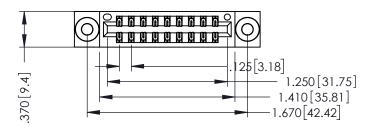

THIS IS A C.A.D. GENERATED DRAWING DO NOT MAKE MANUAL REVISIONS TO MASTER.

ISSUE NUMBER

ORIGINAL

1

INSULATOR MATERIAL: THERMOPLASTIC POLYESTER, UL 94V-0 CONTACT MATERIAL; COPPER, NICKEL, TIN ALLOY CA-725 CONTACT PLATING: GOLD ON THE MATING AREA, TIN-LEAD

ON THE CONTACT TAILS, NICKEL UNDERPLATE

346/396 SERIES CARD EDGE CONNECTOR PART NUMBER: 346-018-520-203

YOUR CONNECTION TO QUALITY & SERVICE

**EDAC INC** TORONTO, ONTARIO CANADA

THESE DRAWINGS AND SPECIFICATIONS ARE THE PROPERTY OF EDAC INC.,AND SHALL NOT BE REPRODUCED, OR COPIED OR USED AS THE BASIS FOR THE MANUFACTURE OR SALE OF APPARATUS WITHOUT WRITTEN PERMISSION.

| ACAD REFERENCE NO. | 346-ENG-MASTER   |
|--------------------|------------------|
| DRAWN: J.LEE       | DATE: APR. 22/09 |
| CHECKED:           | DATE:            |
| SCALE: 1:1         | SHEET 1 OF 2     |
| DRAWING NUMBER     | ISSUE            |