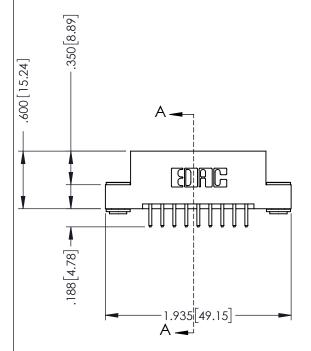

## 346/396 SERIES CARD EDGE CONNECTOR CONTACT CODE 555,556,558,559,560 DIMENSIONS

YOUR CONNECTION TO QUALITY & SERVICE

**EDAC INC** TORONTO, ONTARIO CANADA

THESE DRAWINGS AND SPECIFICATIONS ARE THE PROPERTY OF EDAC INC.,AND SHALL NOT BE REPRODUCED, OR COPIED OR USED AS THE BASIS FOR THE MANUFACTURE OR SALE OF APPARATUS WITHOUT WRITTEN PERMISSION.

|   | ACAD REFERENCE NO. | 346-ENG-MASTER   |
|---|--------------------|------------------|
|   | DRAWN: J.LEE       | DATE: APR. 22/09 |
| ) | CHECKED:           | DATE:            |
|   | SCALE: 1:1         | SHEET 2 OF 2     |
|   | DRAWING NUMBER     | ISSUE            |
|   | 346-ENG-MASTER     | 1                |