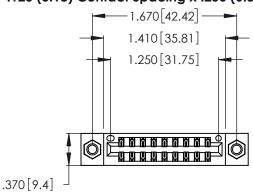

Contact Dimensions: 520-P.C. Tail .030x.018 (0.76x0.46) - Tail LG. = .175 (4.45) .125 (3.18) Contact Spacing x .250 (6.35) Row Spacing

- INSULATOR MATERIAL: THERMOPLASTIC POLYESTER, UL 94V-0 CONTACT MATERIAL; COPPER, NICKEL, TIN ALLOY CA-725
- CONTACT PLATING: GOLD ON THE MATING AREA, TIN-LEAD ON THE CONTACT TAILS, NICKEL UNDERPLATE

THIS IS A C.A.D. GENERATED DRAWING DO NOT MAKE MANUAL REVISIONS TO MASTER.

1

| 346/396 SERIES CARD EDGE CONNECTOR |
|------------------------------------|
| PART NUMBER: 346-018-520-807       |

**EDAC INC** TORONTO, ONTARIO CANADA