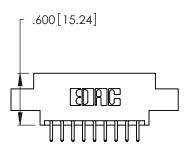

THIS IS A C.A.D. GENERATED DRAWING DO NOT MAKE MANUAL REVISIONS TO MASTER.

1

| 346/396 SERIES CARD EDGE CONNECTOR |
|------------------------------------|
| PART NUMBER: 346-018-520-807       |

**EDAC INC** TORONTO, ONTARIO CANADA

346/396 SERIES CARD EDGE CONNECTOR CONTACT CODE 555,556,558,559,560 DIMENSIONS

YOUR CONNECTION TO QUALITY & SERVICE

**EDAC INC** TORONTO, ONTARIO CANADA

THESE DRAWINGS AND SPECIFICATIONS ARE THE PROPERTY OF EDAC INC.,AND SHALL NOT BE REPRODUCED, OR COPIED OR USED AS THE BASIS FOR THE MANUFACTURE OR SALE OF APPARATUS WITHOUT WRITTEN PERMISSION.