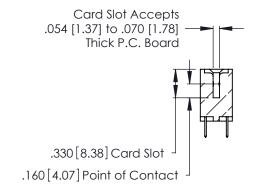

**Contact Code 560** 

INSULATOR MATERIAL: THERMOPLASTIC POLYESTER, UL 94V-0 CONTACT MATERIAL; COPPER, NICKEL, TIN ALLOY CA-725 CONTACT PLATING: GOLD ON THE MATING AREA, TIN-LEAD

ON THE CONTACT TAILS, NICKEL UNDERPLATE

346/396 SERIES CARD EDGE CONNECTOR CONTACT CODE 555,556,558,559,560 DIMENSIONS

YOUR CONNECTION TO QUALITY & SERVICE

**EDAC INC** TORONTO, ONTARIO CANADA

THESE DRAWINGS AND SPECIFICATIONS ARE THE PROPERTY OF EDAC INC.,AND SHALL NOT BE REPRODUCED, OR COPIED OR USED AS THE BASIS FOR THE MANUFACTURE OR SALE OF APPARATUS WITHOUT WRITTEN PERMISSION.