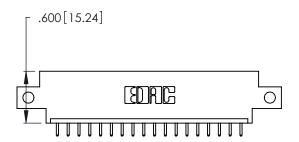

THIS IS A C.A.D. GENERATED DRAWING DO NOT MAKE MANUAL REVISIONS TO MASTER.

| 346/396 SERIES CARD EDGE CONNECTOR |
|------------------------------------|
| PART NUMBER: 346-018-521-612       |

**EDAC INC** TORONTO, ONTARIO CANADA

THESE DRAWINGS AND SPECIFICATIONS ARE THE PROPERTY OF EDAC INC.,AND SHALL NOT BE REPRODUCED, OR COPIED OR USED AS THE BASIS FOR THE MANUFACTURE OR SALE OF APPARATUS WITHOUT WRITTEN PERMISSION.

|  | ACAD REFERENCE NO. |       | 346-EN0          | 3-MASTER |
|--|--------------------|-------|------------------|----------|
|  | DRAWN:             | J.LEE | DATE: APR. 22/09 |          |
|  | CHECKED:           |       | DATE:            |          |
|  | SCALE:             | N.T.S | SHEET            | OF 2     |
|  | DRAWING NUMBER     |       |                  | ISSUE    |
|  | 346-ENG-MASTER     |       |                  | 1        |