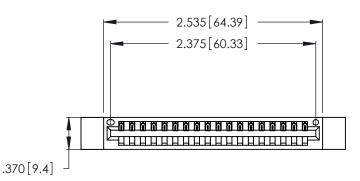

THIS IS A C.A.D. GENERATED DRAWING DO NOT MAKE MANUAL REVISIONS TO MASTER.

| 346/396 SERIES CARD EDGE CONNECTOR |
|------------------------------------|
| PART NUMBER: 346-018-521-612       |

**EDAC INC** TORONTO, ONTARIO CANADA

THESE DRAWINGS AND SPECIFICATIONS ARE THE PROPERTY OF EDAC INC.,AND SHALL NOT BE REPRODUCED, OR COPIED OR USED AS THE BASIS FOR THE MANUFACTURE OR SALE OF APPARATUS WITHOUT WRITTEN PERMISSION.

|  | ACAD REFERENCE NO. |       | 346-EN0          | 3-MASTER |
|--|--------------------|-------|------------------|----------|
|  | DRAWN:             | J.LEE | DATE: APR. 22/09 |          |
|  | CHECKED:           |       | DATE:            |          |
|  | SCALE:             | N.T.S | SHEET            | OF 2     |
|  | DRAWING NUMBER     |       |                  | ISSUE    |
|  | 346-ENG-MASTER     |       |                  | 1        |