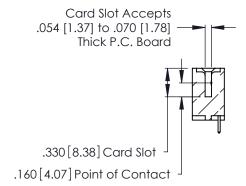

THIS IS A C.A.D. GENERATED DRAWING DO NOT MAKE MANUAL REVISIONS TO MASTER.

ISSUE NUMBER

ORIGINAL

1

**Contact Code 555** 

Contact Code 556

**Contact Code 558** 

**Contact Code 559** 

**Contact Code 560** 

INSULATOR MATERIAL: THERMOPLASTIC POLYESTER, UL 94V-0 CONTACT MATERIAL; COPPER, NICKEL, TIN ALLOY CA-725 CONTACT PLATING: GOLD ON THE MATING AREA, TIN-LEAD

ON THE CONTACT TAILS, NICKEL UNDERPLATE

346/396 SERIES CARD EDGE CONNECTOR CONTACT CODE 555,556,558,559,560 DIMENSIONS

YOUR CONNECTION TO QUALITY & SERVICE

**EDAC INC** TORONTO, ONTARIO CANADA

THESE DRAWINGS AND SPECIFICATIONS ARE THE PROPERTY OF EDAC INC.,AND SHALL NOT BE REPRODUCED, OR COPIED OR USED AS THE BASIS FOR THE MANUFACTURE OR SALE OF APPARATUS WITHOUT WRITTEN PERMISSION.