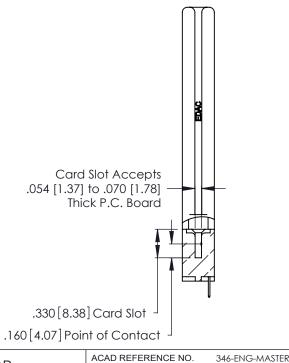

|  | ACAD REFERENCE NO. | 346-ENG-MASTER   |
|--|--------------------|------------------|
|  | DRAWN: J.LEE       | DATE: APR. 22/09 |
|  | CHECKED:           | DATE:            |
|  | SCALE: 1:1         | SHEET 2 OF 2     |
|  | DRAWING NUMBER     | ISSUE            |
|  | 346-ENG-MASTER     | 1                |