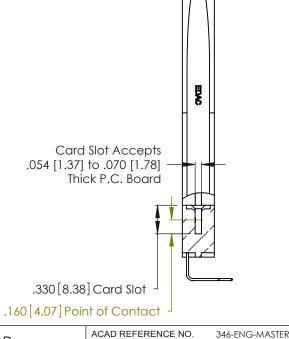

Contact Dimensions:
558-90 Degree Bend (Code 541 Contacts)
See Sheet 2 for Contact Code 555, 556, 558, 559, 560 Dimensions -3.545 90.04 3.285 [83.44] 3.125[79.38] -.370 [9.4] .600 [15.24] 

THIS IS A C.A.D. GENERATED DRAWING DO NOT MAKE MANUAL REVISIONS TO MASTER.

| ACAD REFERENCE NO. | 346-ENG-MASTER   |  |  |
|--------------------|------------------|--|--|
| DRAWN: J.LEE       | DATE: APR. 22/09 |  |  |
| <br>CHECKED:       | DATE:            |  |  |
| SCALE: 1:1         | SHEET 2 OF 2     |  |  |
| DRAWING NUMBER     | ISSUE            |  |  |
| 346-ENG-MASTER     | 1                |  |  |