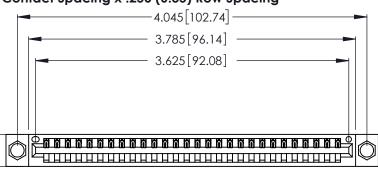

Contact Dimensions: 521-P.C. Tail .025 Sq. (0.64 Sq.) - Tail LG. =.150 (3.81) .125 (3.18) Contact Spacing x .250 (6.35) Row Spacing

.370 [9.4]

.600 [15.24] REDIRICA

THIS IS A C.A.D. GENERATED DRAWING DO NOT MAKE MANUAL REVISIONS TO MASTER.