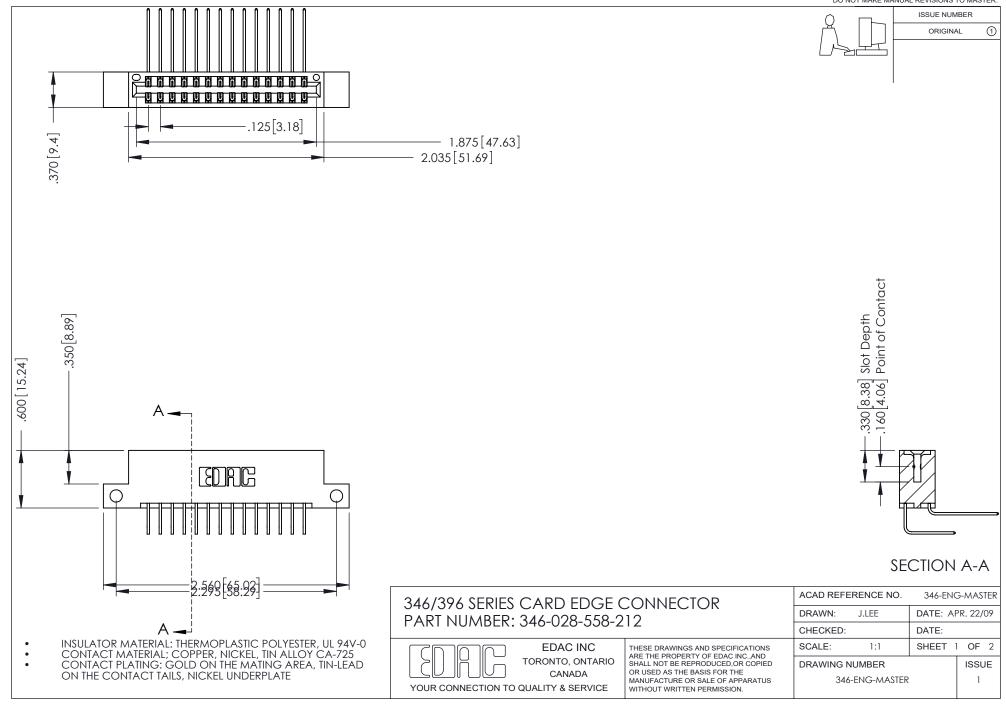

## **Contact Code 556**

INSULATOR MATERIAL: THERMOPLASTIC POLYESTER, UL 94V-0 CONTACT MATERIAL; COPPER, NICKEL, TIN ALLOY CA-725 CONTACT PLATING: GOLD ON THE MATING AREA, TIN-LEAD

ON THE CONTACT TAILS, NICKEL UNDERPLATE

## 346/396 SERIES CARD EDGE CONNECTOR CONTACT CODE 555,556,558,559,560 DIMENSIONS

YOUR CONNECTION TO QUALITY & SERVICE

**EDAC INC** TORONTO, ONTARIO CANADA

THESE DRAWINGS AND SPECIFICATIONS ARE THE PROPERTY OF EDAC INC.,AND SHALL NOT BE REPRODUCED, OR COPIED OR USED AS THE BASIS FOR THE MANUFACTURE OR SALE OF APPARATUS WITHOUT WRITTEN PERMISSION.