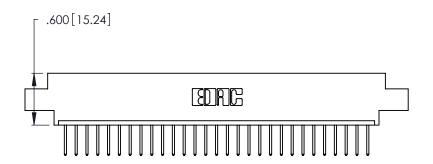

- INSULATOR MATERIAL: THERMOPLASTIC POLYESTER, UL 94V-0 CONTACT MATERIAL; COPPER, NICKEL, TIN ALLOY CA-725
- CONTACT PLATING: GOLD ON THE MATING AREA, TIN-LEAD ON THE CONTACT TAILS, NICKEL UNDERPLATE

| 346/396 SERIES CARD EDGE CONNECTOR |
|------------------------------------|
| PART NUMBER: 346-029-526-602       |