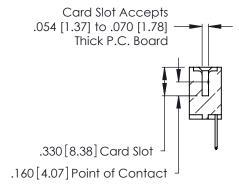

**Contact Code 560** 

INSULATOR MATERIAL: THERMOPLASTIC POLYESTER, UL 94V-0 CONTACT MATERIAL; COPPER, NICKEL, TIN ALLOY CA-725 CONTACT PLATING: GOLD ON THE MATING AREA, TIN-LEAD

ON THE CONTACT TAILS, NICKEL UNDERPLATE

346/396 SERIES CARD EDGE CONNECTOR CONTACT CODE 555,556,558,559,560 DIMENSIONS

YOUR CONNECTION TO QUALITY & SERVICE

**EDAC INC** TORONTO, ONTARIO CANADA

THESE DRAWINGS AND SPECIFICATIONS ARE THE PROPERTY OF EDAC INC.,AND SHALL NOT BE REPRODUCED, OR COPIED OR USED AS THE BASIS FOR THE MANUFACTURE OR SALE OF APPARATUS WITHOUT WRITTEN PERMISSION.