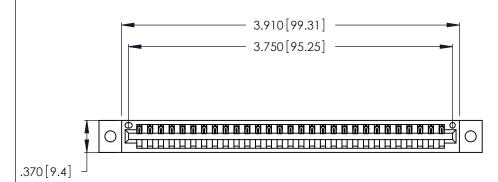

<u>Contact Dimensions:</u>
526-P.C. Tail .018 Sq. (0.46 Sq.) - Tail LG. =.350 (8.89)
.125 (3.18) Contact Spacing x .250 (6.35) Row Spacing

THIS IS A C.A.D. GENERATED DRAWING DO NOT MAKE MANUAL REVISIONS TO MASTER.