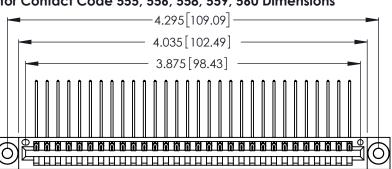

THIS IS A C.A.D. GENERATED DRAWING DO NOT MAKE MANUAL REVISIONS TO MASTER.

ISSUE NUMBER

ORIGINAL

1

**Contact Code 555** 

Contact Code 556

**Contact Code 558** 

**Contact Code 559** 

Contact Code 560

INSULATOR MATERIAL: THERMOPLASTIC POLYESTER, UL 94V-0 CONTACT MATERIAL; COPPER, NICKEL, TIN ALLOY CA-725 CONTACT PLATING: GOLD ON THE MATING AREA, TIN-LEAD ON THE CONTACT TAILS, NICKEL UNDERPLATE

346/396 SERIES CARD EDGE CONNECTOR CONTACT CODE 555,556,558,559,560 DIMENSIONS

YOUR CONNECTION TO QUALITY & SERVICE

**EDAC INC** TORONTO, ONTARIO CANADA

THESE DRAWINGS AND SPECIFICATIONS ARE THE PROPERTY OF EDAC INC.,AND SHALL NOT BE REPRODUCED, OR COPIED OR USED AS THE BASIS FOR THE MANUFACTURE OR SALE OF APPARATUS WITHOUT WRITTEN PERMISSION.