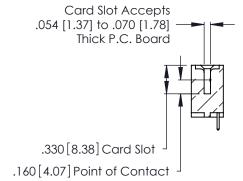

Contact Code 560

INSULATOR MATERIAL: THERMOPLASTIC POLYESTER, UL 94V-0 CONTACT MATERIAL; COPPER, NICKEL, TIN ALLOY CA-725 CONTACT PLATING: GOLD ON THE MATING AREA, TIN-LEAD

ON THE CONTACT TAILS, NICKEL UNDERPLATE

346/396 SERIES CARD EDGE CONNECTOR CONTACT CODE 555,556,558,559,560 DIMENSIONS

YOUR CONNECTION TO QUALITY & SERVICE

**EDAC INC** TORONTO, ONTARIO CANADA

THESE DRAWINGS AND SPECIFICATIONS ARE THE PROPERTY OF EDAC INC.,AND SHALL NOT BE REPRODUCED, OR COPIED OR USED AS THE BASIS FOR THE MANUFACTURE OR SALE OF APPARATUS WITHOUT WRITTEN PERMISSION.