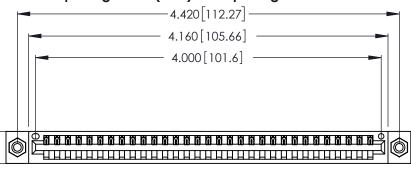

Contact Dimensions: 521-P.C. Tail .025 Sq. (0.64 Sq.) - Tail LG. =.150 (3.81) .125 (3.18) Contact Spacing x .250 (6.35) Row Spacing

.370 [9.4]

THIS IS A C.A.D. GENERATED DRAWING DO NOT MAKE MANUAL REVISIONS TO MASTER.

1

INSULATOR MATERIAL: THERMOPLASTIC POLYESTER, UL 94V-0 CONTACT MATERIAL; COPPER, NICKEL, TIN ALLOY CA-725

CONTACT PLATING: GOLD ON THE MATING AREA, TIN-LEAD ON THE CONTACT TAILS, NICKEL UNDERPLATE

346/396 SERIES CARD EDGE CONNECTOR PART NUMBER: 346-031-521-608