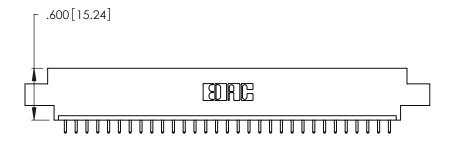

1

INSULATOR MATERIAL: THERMOPLASTIC POLYESTER, UL 94V-0 CONTACT MATERIAL; COPPER, NICKEL, TIN ALLOY CA-725

CONTACT PLATING: GOLD ON THE MATING AREA, TIN-LEAD ON THE CONTACT TAILS, NICKEL UNDERPLATE

346/396 SERIES CARD EDGE CONNECTOR PART NUMBER: 346-031-521-608