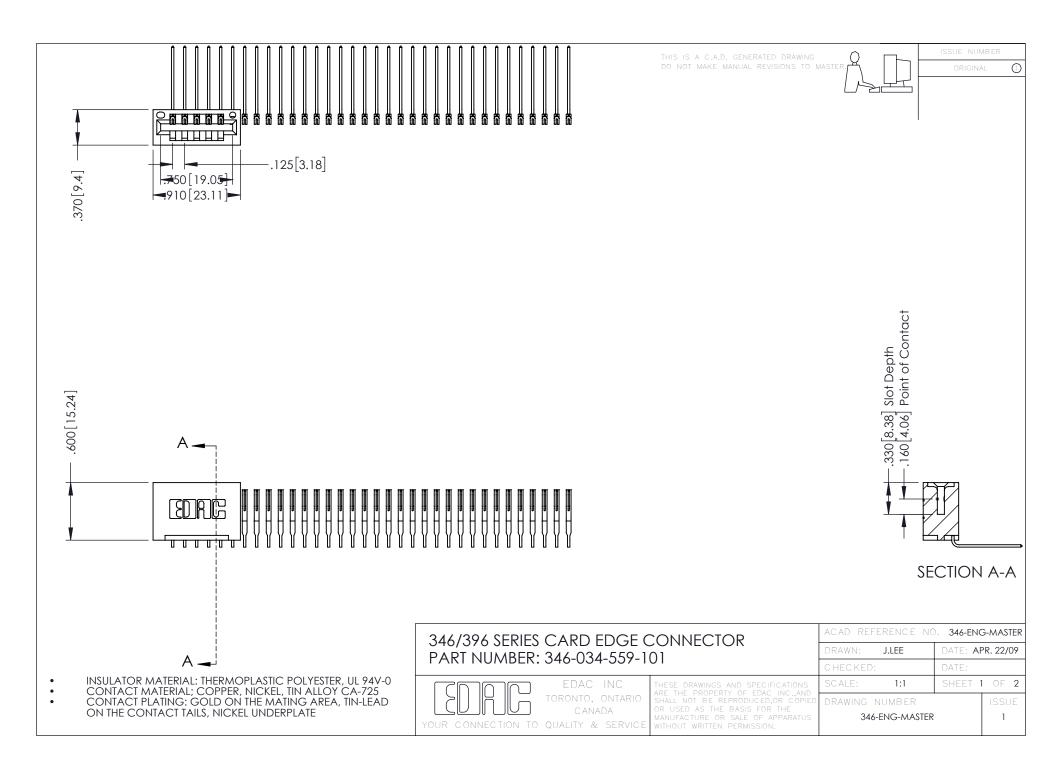

**Contact Code 555** 

**Contact Code 556** 

INSULATOR MATERIAL: THERMOPLASTIC POLYESTER, UL 94V-0 CONTACT MATERIAL; COPPER, NICKEL, TIN ALLOY CA-725

CONTACT PLATING: GOLD ON THE MATING AREA, TIN-LEAD ON THE CONTACT TAILS, NICKEL UNDERPLATE

## 346/396 SERIES CARD EDGE CONNECTOR CONTACT CODE 555,556,558,559,560 DIMENSIONS

YOUR CONNECTION TO QUALITY & SERVICE

|   | ACAD REFERENCE NO. 346-ENG-MASTER |                  |
|---|-----------------------------------|------------------|
|   | DRAWN: J.LEE                      | DATE: APR. 22/09 |
|   | CHECKED:                          | DATE:            |
|   | SCALE: 1:1                        | SHEET 2 OF 2     |
| D | DRAWING NUMBER                    | ISSUE            |