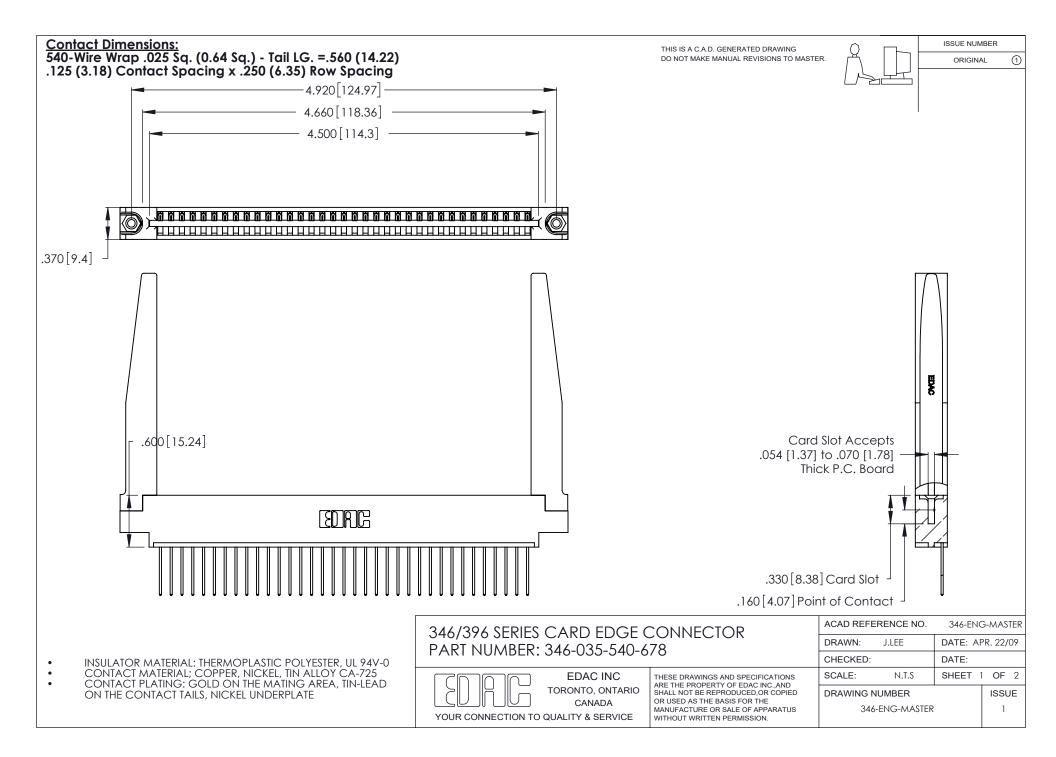

THIS IS A C.A.D. GENERATED DRAWING DO NOT MAKE MANUAL REVISIONS TO MASTER.

ISSUE NUMBER

ORIGINAL

1

**Contact Code 555** 

Contact Code 556

**Contact Code 558** 

**Contact Code 559** 

Contact Code 560

INSULATOR MATERIAL: THERMOPLASTIC POLYESTER, UL 94V-0 CONTACT MATERIAL; COPPER, NICKEL, TIN ALLOY CA-725 CONTACT PLATING: GOLD ON THE MATING AREA, TIN-LEAD

ON THE CONTACT TAILS, NICKEL UNDERPLATE

346/396 SERIES CARD EDGE CONNECTOR CONTACT CODE 555,556,558,559,560 DIMENSIONS

YOUR CONNECTION TO QUALITY & SERVICE

**EDAC INC** TORONTO, ONTARIO CANADA

THESE DRAWINGS AND SPECIFICATIONS ARE THE PROPERTY OF EDAC INC.,AND SHALL NOT BE REPRODUCED, OR COPIED OR USED AS THE BASIS FOR THE MANUFACTURE OR SALE OF APPARATUS WITHOUT WRITTEN PERMISSION.