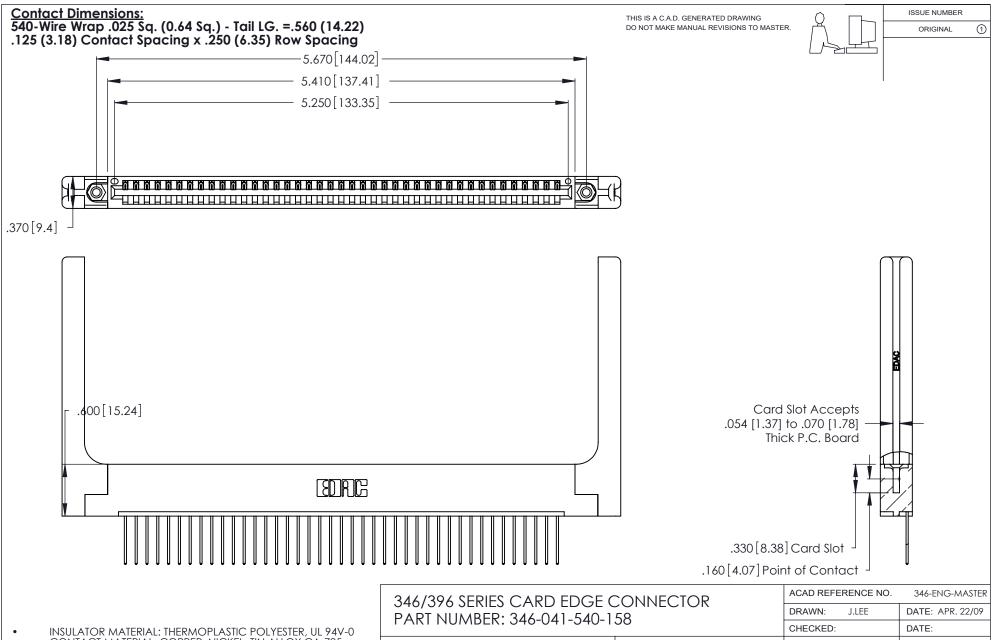

INSULATOR MATERIAL: THERMOPLASTIC POLYESTER, UL 94V-0 CONTACT MATERIAL; COPPER, NICKEL, TIN ALLOY CA-725 CONTACT PLATING: GOLD ON THE MATING AREA, TIN-LEAD

ON THE CONTACT TAILS, NICKEL UNDERPLATE YOUR CONNECTION TO QUALITY & SERVICE

**EDAC INC** TORONTO, ONTARIO CANADA

THESE DRAWINGS AND SPECIFICATIONS ARE THE PROPERTY OF EDAC INC.,AND SHALL NOT BE REPRODUCED, OR COPIED OR USED AS THE BASIS FOR THE MANUFACTURE OR SALE OF APPARATUS WITHOUT WRITTEN PERMISSION.

| ACAD REFERENCE NO. |       | 346-ENG-MASTER   |      |
|--------------------|-------|------------------|------|
| DRAWN:             | J.LEE | DATE: APR. 22/09 |      |
| CHECKED:           |       | DATE:            |      |
| SCALE:             | N.T.S | SHEET            | OF 2 |
| DRAWING N          |       | ISSUE            |      |
| 346-ENG-MASTER     |       |                  | 1    |
|                    |       |                  |      |