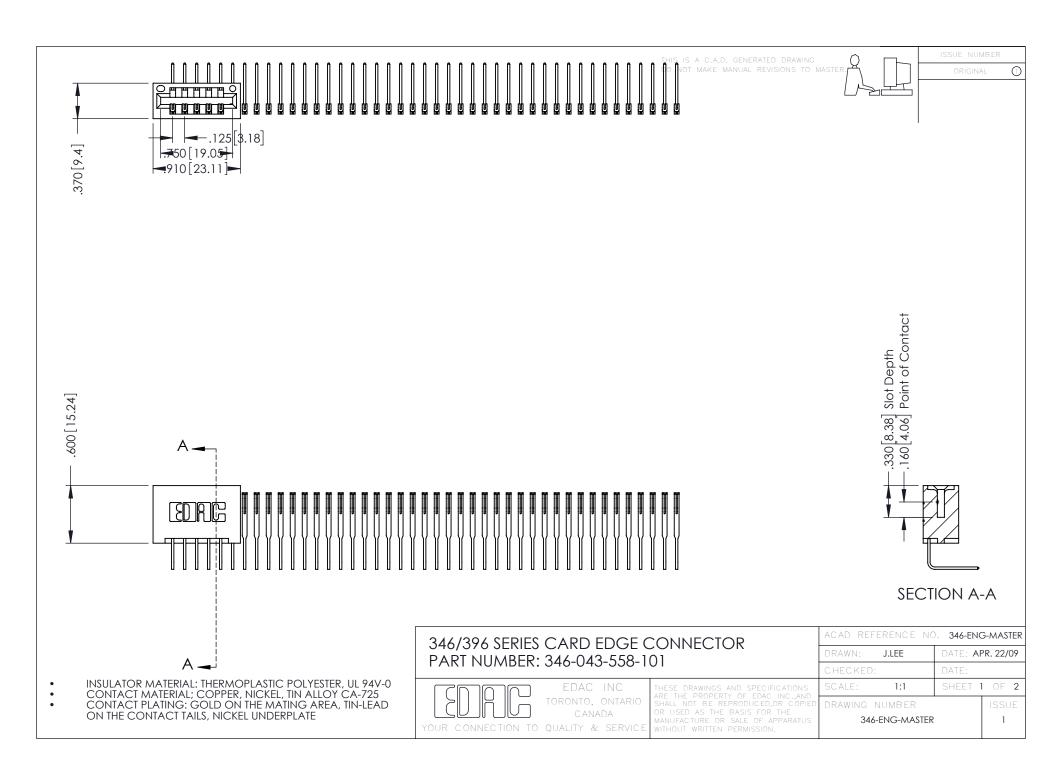

**Contact Code 555** 

**Contact Code 556** 

INSULATOR MATERIAL: THERMOPLASTIC POLYESTER, UL 94V-0 CONTACT MATERIAL; COPPER, NICKEL, TIN ALLOY CA-725

CONTACT PLATING: GOLD ON THE MATING AREA, TIN-LEAD ON THE CONTACT TAILS, NICKEL UNDERPLATE