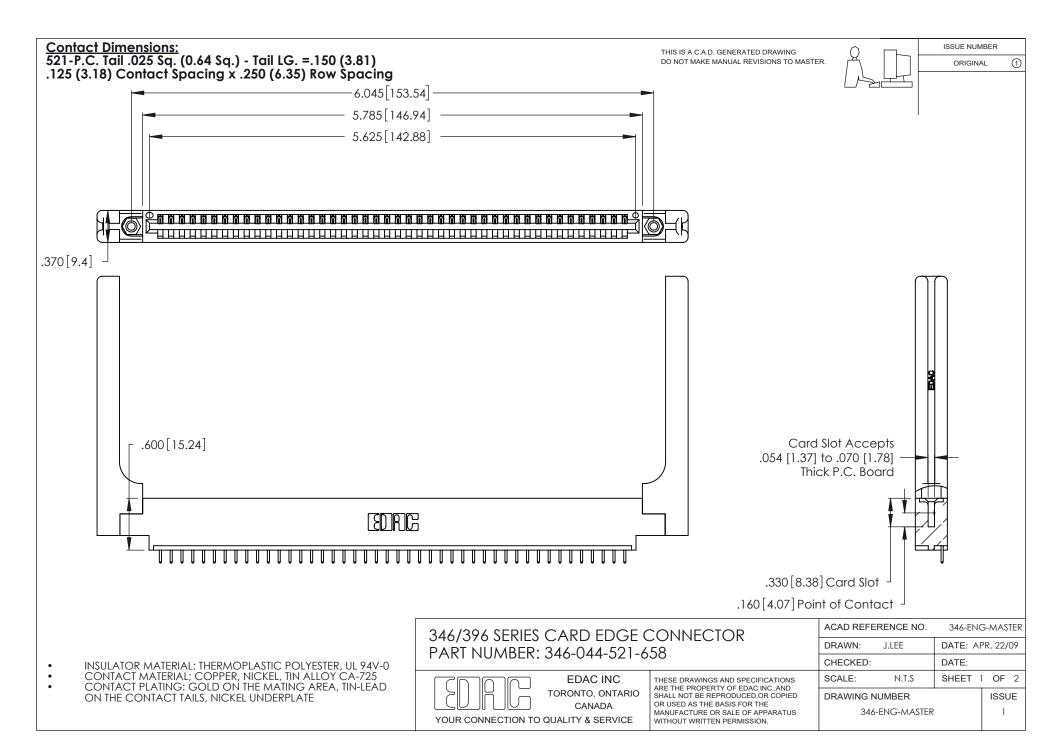

THIS IS A C.A.D. GENERATED DRAWING DO NOT MAKE MANUAL REVISIONS TO MASTER.

ISSUE NUMBER

ORIGINAL

1

**Contact Code 555** 

Contact Code 556

**Contact Code 558** 

**Contact Code 559** 

Contact Code 560

INSULATOR MATERIAL: THERMOPLASTIC POLYESTER, UL 94V-0 CONTACT MATERIAL; COPPER, NICKEL, TIN ALLOY CA-725 CONTACT PLATING: GOLD ON THE MATING AREA, TIN-LEAD

ON THE CONTACT TAILS, NICKEL UNDERPLATE

346/396 SERIES CARD EDGE CONNECTOR CONTACT CODE 555,556,558,559,560 DIMENSIONS

YOUR CONNECTION TO QUALITY & SERVICE

**EDAC INC** TORONTO, ONTARIO CANADA

THESE DRAWINGS AND SPECIFICATIONS ARE THE PROPERTY OF EDAC INC.,AND SHALL NOT BE REPRODUCED, OR COPIED OR USED AS THE BASIS FOR THE MANUFACTURE OR SALE OF APPARATUS WITHOUT WRITTEN PERMISSION.