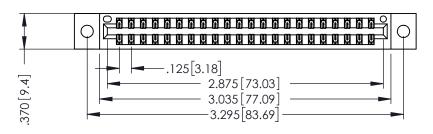

## 346/396 SERIES CARD EDGE CONNECTOR CONTACT CODE 555,556,558,559,560 DIMENSIONS

YOUR CONNECTION TO QUALITY & SERVICE

**EDAC INC** TORONTO, ONTARIO CANADA

THESE DRAWINGS AND SPECIFICATIONS ARE THE PROPERTY OF EDAC INC.,AND SHALL NOT BE REPRODUCED, OR COPIED OR USED AS THE BASIS FOR THE MANUFACTURE OR SALE OF APPARATUS WITHOUT WRITTEN PERMISSION.

ACAD REFERENCE NO.

346-ENG-MASTER

INSULATOR MATERIAL: THERMOPLASTIC POLYESTER, UL 94V-0 CONTACT MATERIAL; COPPER, NICKEL, TIN ALLOY CA-725 CONTACT PLATING: GOLD ON THE MATING AREA, TIN-LEAD ON THE CONTACT TAILS, NICKEL UNDERPLATE