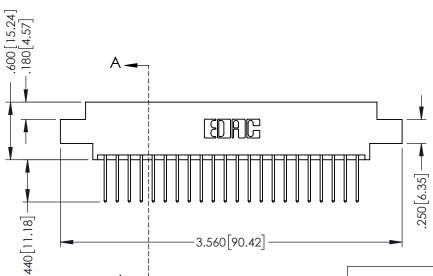

THIS IS A C.A.D. GENERATED DRAWING DO NOT MAKE MANUAL REVISIONS TO MASTER.

ISSUE NUMBER

ORIGINAL

1

.330 [8.38] Slot Depth .160 [4.06] Point of Contact

**SECTION A-A** 

346-ENG-MASTER

346/396 SERIES CARD EDGE CONNECTOR PART NUMBER: 346-044-522-802

ACAD REFERENCE NO.

346-ENG-MASTER

INSULATOR MATERIAL: THERMOPLASTIC POLYESTER, UL 94V-0 CONTACT MATERIAL; COPPER, NICKEL, TIN ALLOY CA-725 CONTACT PLATING: GOLD ON THE MATING AREA, TIN-LEAD ON THE CONTACT TAILS, NICKEL UNDERPLATE