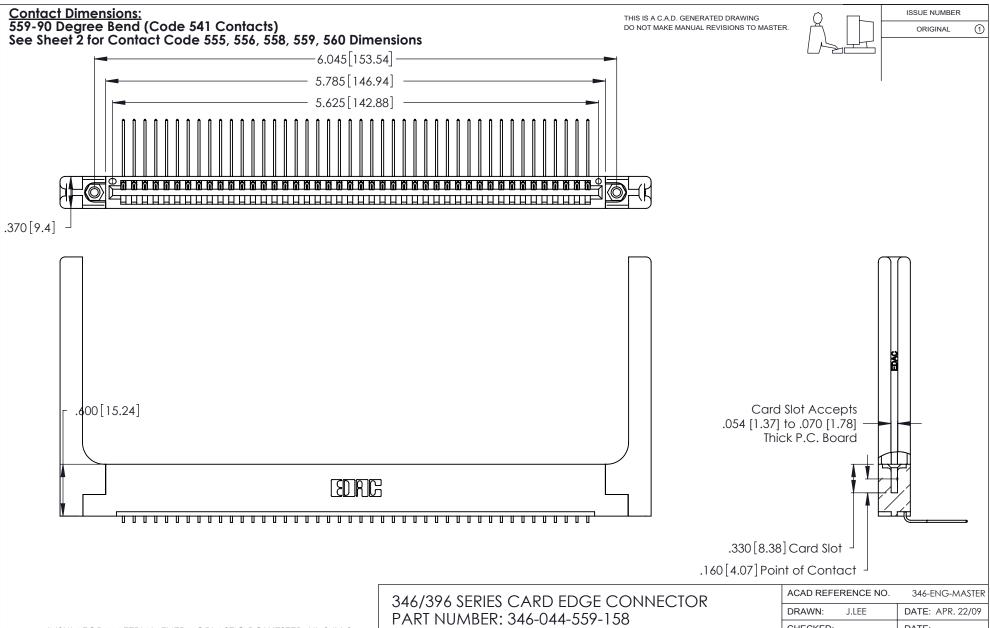

- INSULATOR MATERIAL: THERMOPLASTIC POLYESTER, UL 94V-0 CONTACT MATERIAL; COPPER, NICKEL, TIN ALLOY CA-725
- CONTACT PLATING: GOLD ON THE MATING AREA, TIN-LEAD ON THE CONTACT TAILS, NICKEL UNDERPLATE

| 346/396 SERIES CARD EDGE CONNECTOR |
|------------------------------------|
| PART NUMBER: 346-044-559-158       |

| ACAD REFERENCE NO. |     | 346-ENG-MASTER   |      |
|--------------------|-----|------------------|------|
| DRAWN: J.LEE       |     | DATE: APR. 22/09 |      |
| CHECKED:           |     | DATE:            |      |
| SCALE: N.          | T.S | SHEET            | OF 2 |
| DRAWING NUMBE      |     | ISSUE            |      |
| 346-ENG-1          |     | 1                |      |
|                    |     |                  |      |