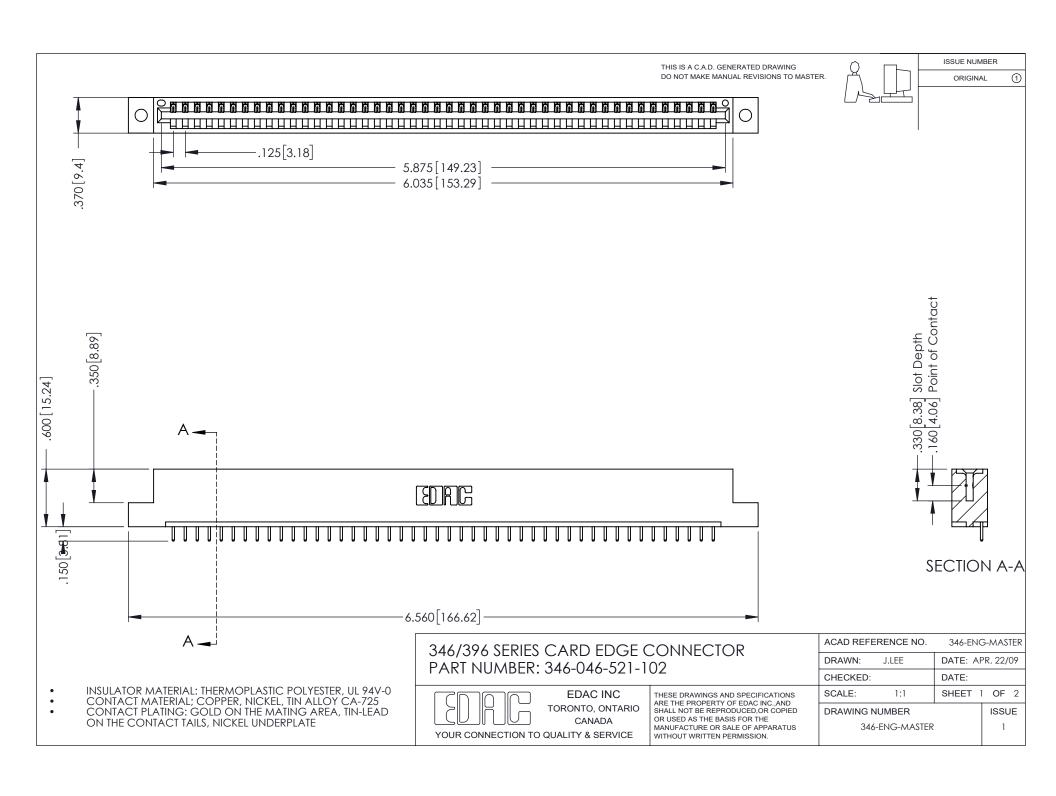

## **Contact Code 556**

INSULATOR MATERIAL: THERMOPLASTIC POLYESTER, UL 94V-0 CONTACT MATERIAL; COPPER, NICKEL, TIN ALLOY CA-725 CONTACT PLATING: GOLD ON THE MATING AREA, TIN-LEAD

ON THE CONTACT TAILS, NICKEL UNDERPLATE

## 346/396 SERIES CARD EDGE CONNECTOR CONTACT CODE 555,556,558,559,560 DIMENSIONS

YOUR CONNECTION TO QUALITY & SERVICE

**EDAC INC** TORONTO, ONTARIO CANADA

THESE DRAWINGS AND SPECIFICATIONS ARE THE PROPERTY OF EDAC INC.,AND SHALL NOT BE REPRODUCED, OR COPIED OR USED AS THE BASIS FOR THE MANUFACTURE OR SALE OF APPARATUS WITHOUT WRITTEN PERMISSION.