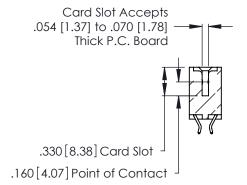

THIS IS A C.A.D. GENERATED DRAWING DO NOT MAKE MANUAL REVISIONS TO MASTER.

ISSUE NUMBER

ORIGINAL

1

**Contact Code 555** 

Contact Code 556

**Contact Code 558** 

**Contact Code 559** 

**Contact Code 560** 

INSULATOR MATERIAL: THERMOPLASTIC POLYESTER, UL 94V-0 CONTACT MATERIAL; COPPER, NICKEL, TIN ALLOY CA-725 CONTACT PLATING: GOLD ON THE MATING AREA, TIN-LEAD

ON THE CONTACT TAILS, NICKEL UNDERPLATE

346/396 SERIES CARD EDGE CONNECTOR CONTACT CODE 555,556,558,559,560 DIMENSIONS

YOUR CONNECTION TO QUALITY & SERVICE

**EDAC INC** TORONTO, ONTARIO CANADA

THESE DRAWINGS AND SPECIFICATIONS ARE THE PROPERTY OF EDAC INC.,AND SHALL NOT BE REPRODUCED, OR COPIED OR USED AS THE BASIS FOR THE MANUFACTURE OR SALE OF APPARATUS WITHOUT WRITTEN PERMISSION.