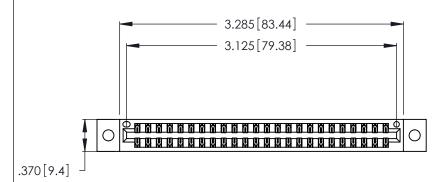

Contact Dimensions:
556-Extender Board Bend (Code 520 Contacts)
See Sheet 2 for Contact Code 555, 556, 558, 559, 560 Dimensions

THIS IS A C.A.D. GENERATED DRAWING DO NOT MAKE MANUAL REVISIONS TO MASTER.

INSULATOR MATERIAL: THERMOPLASTIC POLYESTER, UL 94V-0 CONTACT MATERIAL; COPPER, NICKEL, TIN\_ALLOY CA-725

CONTACT PLATING: GOLD ON THE MATING AREA, TIN-LEAD ON THE CONTACT TAILS, NICKEL UNDERPLATE

| 346/396 SERIES CA | ARD EDGE CONNECTOR |
|-------------------|--------------------|
| PART NUMBER: 34   | 6-048-556-202      |