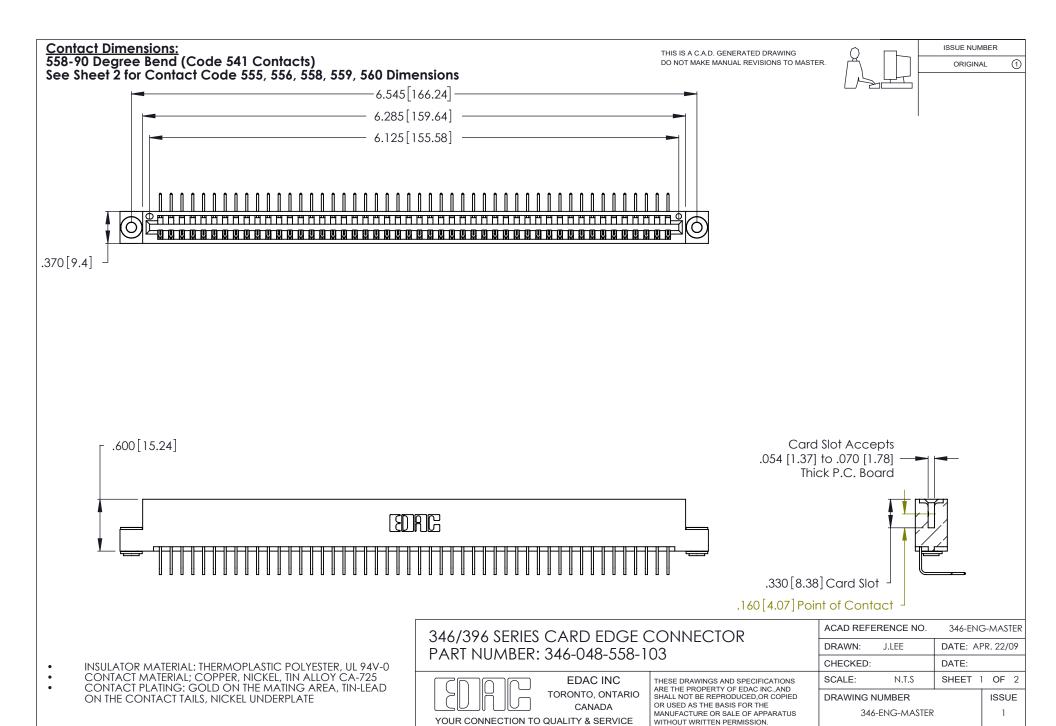

THIS IS A C.A.D. GENERATED DRAWING DO NOT MAKE MANUAL REVISIONS TO MASTER.



ISSUE NUMBER

ORIGINAL

1



**Contact Code 555** 

Contact Code 556



**Contact Code 558** 

**Contact Code 559** 

Contact Code 560

INSULATOR MATERIAL: THERMOPLASTIC POLYESTER, UL 94V-0 CONTACT MATERIAL; COPPER, NICKEL, TIN ALLOY CA-725 CONTACT PLATING: GOLD ON THE MATING AREA, TIN-LEAD

ON THE CONTACT TAILS, NICKEL UNDERPLATE

346/396 SERIES CARD EDGE CONNECTOR CONTACT CODE 555,556,558,559,560 DIMENSIONS

YOUR CONNECTION TO QUALITY & SERVICE

**EDAC INC** TORONTO, ONTARIO CANADA

THESE DRAWINGS AND SPECIFICATIONS ARE THE PROPERTY OF EDAC INC.,AND SHALL NOT BE REPRODUCED, OR COPIED OR USED AS THE BASIS FOR THE MANUFACTURE OR SALE OF APPARATUS WITHOUT WRITTEN PERMISSION.

|  | ACAD REFERENCE NO. | 346-ENG-MA