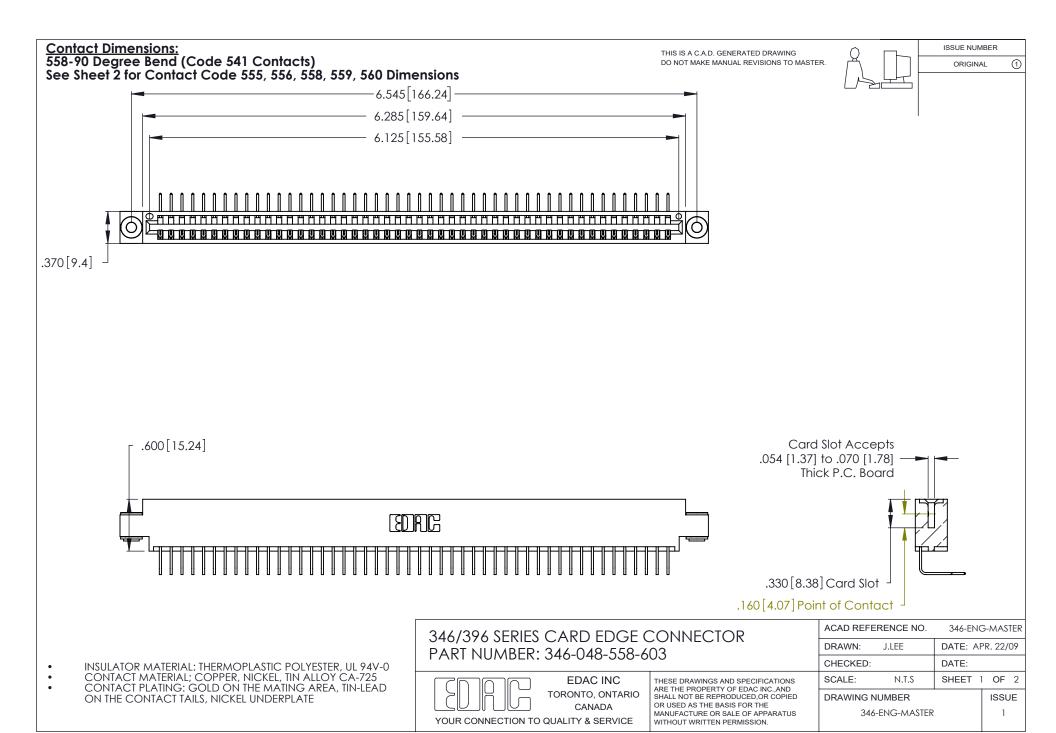

THIS IS A C.A.D. GENERATED DRAWING DO NOT MAKE MANUAL REVISIONS TO MASTER.

ISSUE NUMBER

ORIGINAL

1

**Contact Code 555** 

Contact Code 556

**Contact Code 558** 

**Contact Code 559** 

Contact Code 560

INSULATOR MATERIAL: THERMOPLASTIC POLYESTER, UL 94V-0 CONTACT MATERIAL; COPPER, NICKEL, TIN ALLOY CA-725 CONTACT PLATING: GOLD ON THE MATING AREA, TIN-LEAD

ON THE CONTACT TAILS, NICKEL UNDERPLATE

346/396 SERIES CARD EDGE CONNECTOR CONTACT CODE 555,556,558,559,560 DIMENSIONS

YOUR CONNECTION TO QUALITY & SERVICE

**EDAC INC** TORONTO, ONTARIO CANADA

THESE DRAWINGS AND SPECIFICATIONS ARE THE PROPERTY OF EDAC INC.,AND SHALL NOT BE REPRODUCED, OR COPIED OR USED AS THE BASIS FOR THE MANUFACTURE OR SALE OF APPARATUS WITHOUT WRITTEN PERMISSION.