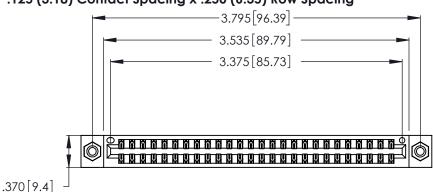

Contact Dimensions: 541-Wire Wrap .025 Sq. (0.64 Sq.) - Tail LG. =.750 (19.05) .125 (3.18) Contact Spacing x .250 (6.35) Row Spacing

THIS IS A C.A.D. GENERATED DRAWING DO NOT MAKE MANUAL REVISIONS TO MASTER.

Card Slot Accepts .054 [1.37] to .070 [1.78] Thick P.C. Board .330 [8.38] Card Slot .160 [4.07] Point of Contact

- INSULATOR MATERIAL: THERMOPLASTIC POLYESTER, UL 94V-0 CONTACT MATERIAL; COPPER, NICKEL, TIN\_ALLOY CA-725
- CONTACT PLATING: GOLD ON THE MATING AREA, TIN-LEAD ON THE CONTACT TAILS, NICKEL UNDERPLATE