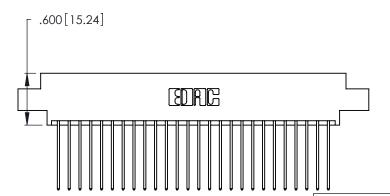

Card Slot Accepts .054 [1.37] to .070 [1.78] Thick P.C. Board .330 [8.38] Card Slot .160 [4.07] Point of Contact

- INSULATOR MATERIAL: THERMOPLASTIC POLYESTER, UL 94V-0 CONTACT MATERIAL; COPPER, NICKEL, TIN\_ALLOY CA-725
- CONTACT PLATING: GOLD ON THE MATING AREA, TIN-LEAD ON THE CONTACT TAILS, NICKEL UNDERPLATE