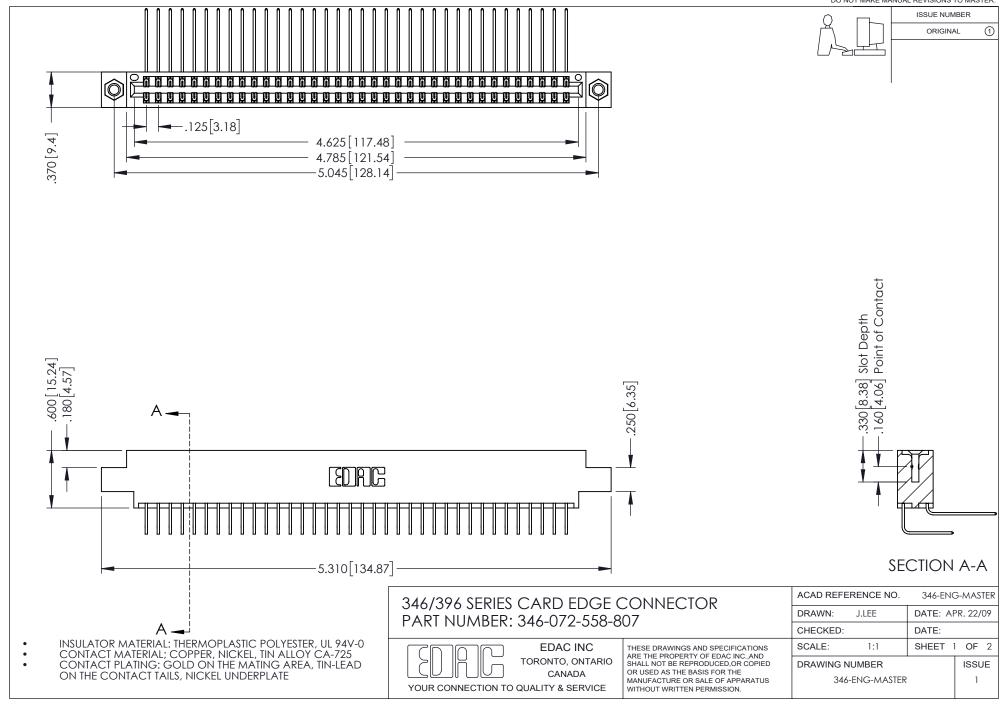

## **Contact Code 556**

INSULATOR MATERIAL: THERMOPLASTIC POLYESTER, UL 94V-0 CONTACT MATERIAL; COPPER, NICKEL, TIN ALLOY CA-725 CONTACT PLATING: GOLD ON THE MATING AREA, TIN-LEAD

ON THE CONTACT TAILS, NICKEL UNDERPLATE

## 346/396 SERIES CARD EDGE CONNECTOR CONTACT CODE 555,556,558,559,560 DIMENSIONS

YOUR CONNECTION TO QUALITY & SERVICE

**EDAC INC** TORONTO, ONTARIO CANADA

THESE DRAWINGS AND SPECIFICATIONS ARE THE PROPERTY OF EDAC INC.,AND SHALL NOT BE REPRODUCED, OR COPIED OR USED AS THE BASIS FOR THE MANUFACTURE OR SALE OF APPARATUS WITHOUT WRITTEN PERMISSION.