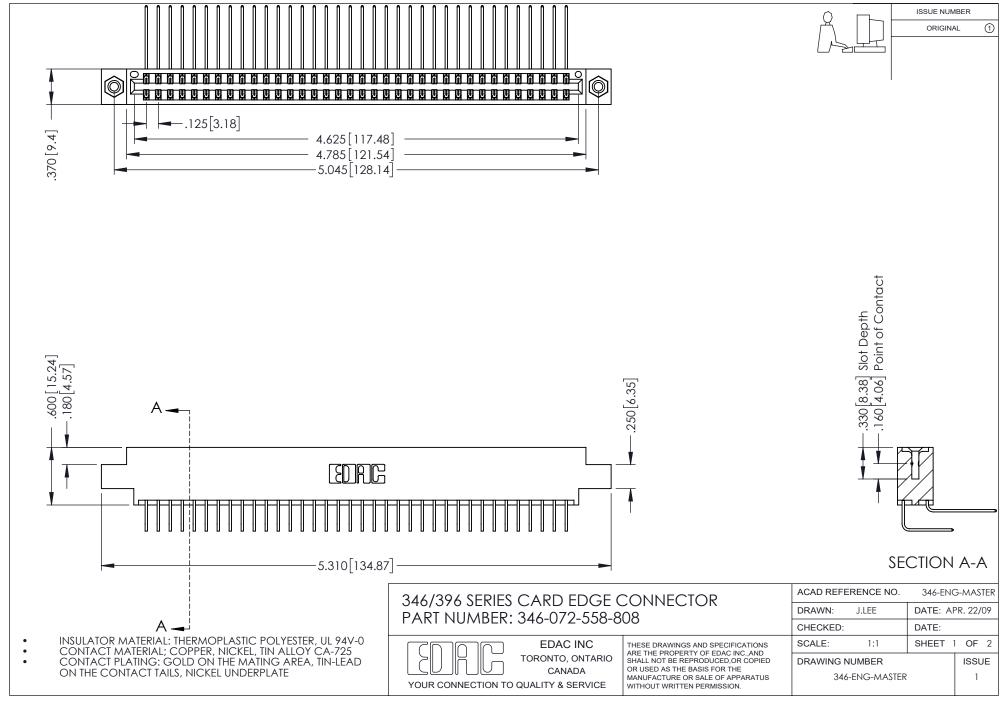

## **Contact Code 556**

INSULATOR MATERIAL: THERMOPLASTIC POLYESTER, UL 94V-0 CONTACT MATERIAL; COPPER, NICKEL, TIN ALLOY CA-725 CONTACT PLATING: GOLD ON THE MATING AREA, TIN-LEAD

ON THE CONTACT TAILS, NICKEL UNDERPLATE

## 346/396 SERIES CARD EDGE CONNECTOR CONTACT CODE 555,556,558,559,560 DIMENSIONS

YOUR CONNECTION TO QUALITY & SERVICE

**EDAC INC** TORONTO, ONTARIO CANADA

THESE DRAWINGS AND SPECIFICATIONS ARE THE PROPERTY OF EDAC INC.,AND SHALL NOT BE REPRODUCED, OR COPIED OR USED AS THE BASIS FOR THE MANUFACTURE OR SALE OF APPARATUS WITHOUT WRITTEN PERMISSION.