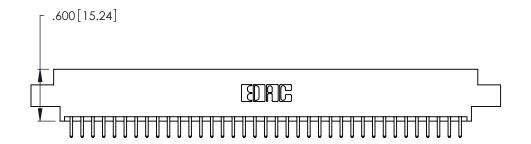

<u>Contact Dimensions:</u>
520-P.C. Tail .030x.018 (0.76x0.46) - Tail LG. = .175 (4.45) .125 (3.18) Contact Spacing x .250 (6.35) Row Spacing -5.170[131.32] 4.910 [124.71] 4.750 [120.65] 

THIS IS A C.A.D. GENERATED DRAWING DO NOT MAKE MANUAL REVISIONS TO MASTER.

Card Slot Accepts .054 [1.37] to .070 [1.78] Thick P.C. Board .330 [8.38] Card Slot .160 [4.07] Point of Contact

INSULATOR MATERIAL: THERMOPLASTIC POLYESTER, UL 94V-0 CONTACT MATERIAL; COPPER, NICKEL, TIN ALLOY CA-725

.370 [9.4]

CONTACT PLATING: GOLD ON THE MATING AREA, TIN-LEAD ON THE CONTACT TAILS, NICKEL UNDERPLATE

| 346/396 SERIES CARD EDGE CONNECTOR |
|------------------------------------|
| PART NUMBER: 346-074-520-807       |