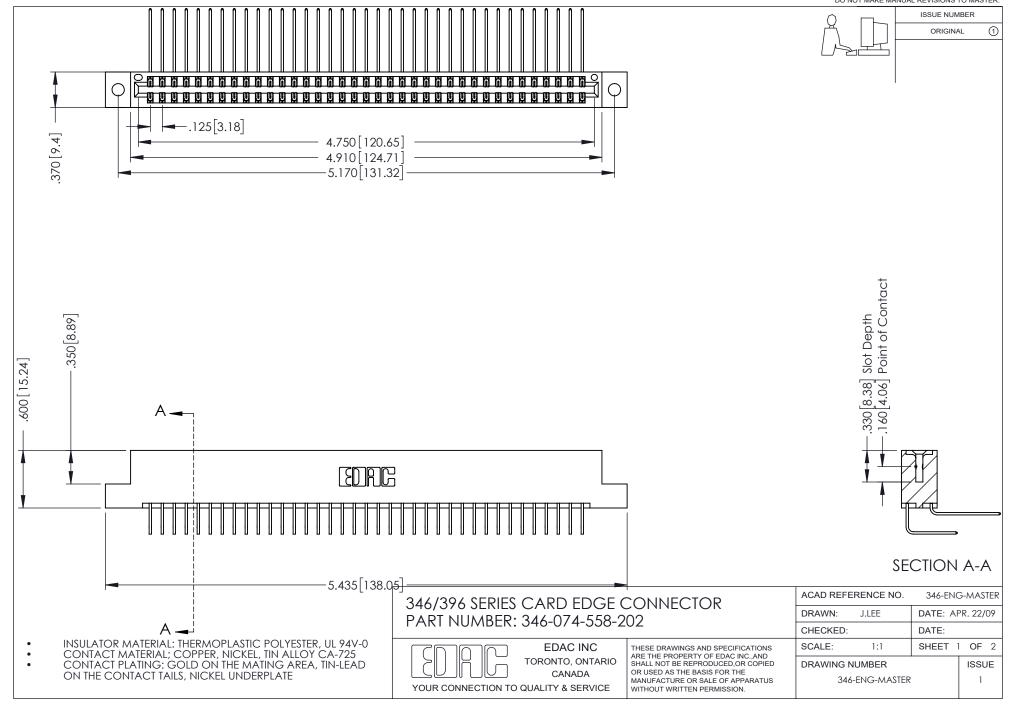

## **Contact Code 556**

INSULATOR MATERIAL: THERMOPLASTIC POLYESTER, UL 94V-0 CONTACT MATERIAL; COPPER, NICKEL, TIN ALLOY CA-725 CONTACT PLATING: GOLD ON THE MATING AREA, TIN-LEAD

ON THE CONTACT TAILS, NICKEL UNDERPLATE

## 346/396 SERIES CARD EDGE CONNECTOR CONTACT CODE 555,556,558,559,560 DIMENSIONS

YOUR CONNECTION TO QUALITY & SERVICE

**EDAC INC** TORONTO, ONTARIO CANADA

THESE DRAWINGS AND SPECIFICATIONS ARE THE PROPERTY OF EDAC INC.,AND SHALL NOT BE REPRODUCED, OR COPIED OR USED AS THE BASIS FOR THE MANUFACTURE OR SALE OF APPARATUS WITHOUT WRITTEN PERMISSION.