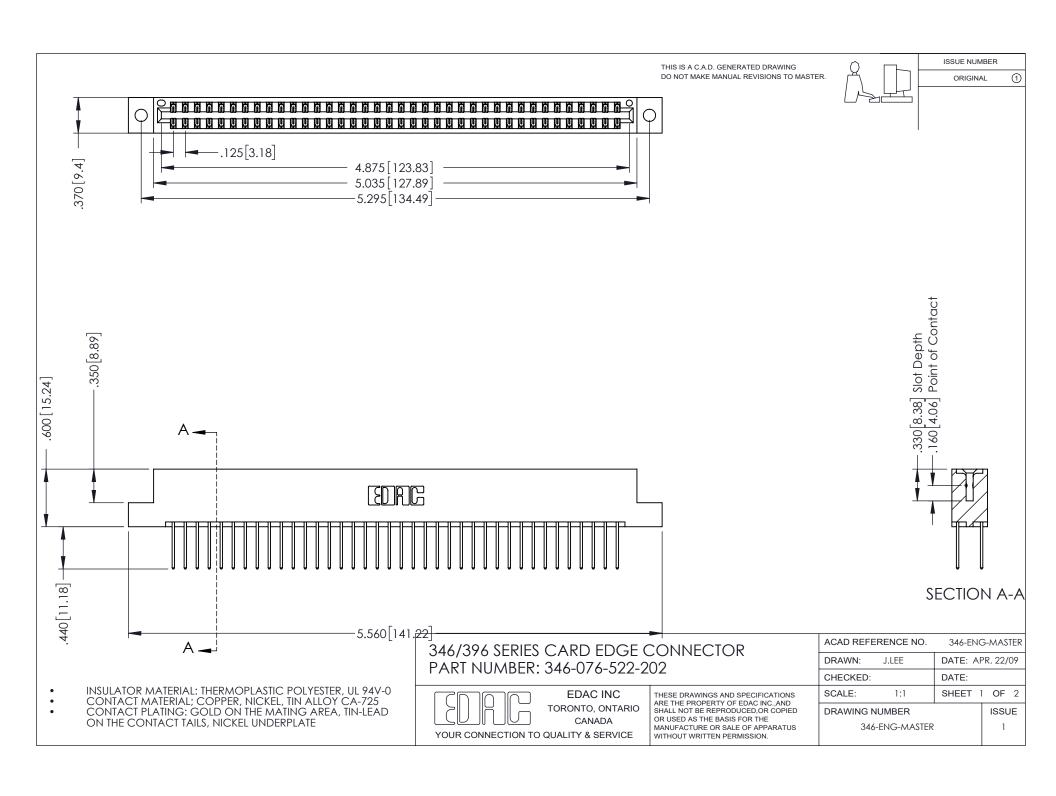

## **Contact Code 556**

INSULATOR MATERIAL: THERMOPLASTIC POLYESTER, UL 94V-0 CONTACT MATERIAL; COPPER, NICKEL, TIN ALLOY CA-725 CONTACT PLATING: GOLD ON THE MATING AREA, TIN-LEAD

ON THE CONTACT TAILS, NICKEL UNDERPLATE

## 346/396 SERIES CARD EDGE CONNECTOR CONTACT CODE 555,556,558,559,560 DIMENSIONS

YOUR CONNECTION TO QUALITY & SERVICE

**EDAC INC** TORONTO, ONTARIO CANADA

THESE DRAWINGS AND SPECIFICATIONS ARE THE PROPERTY OF EDAC INC.,AND SHALL NOT BE REPRODUCED, OR COPIED OR USED AS THE BASIS FOR THE MANUFACTURE OR SALE OF APPARATUS WITHOUT WRITTEN PERMISSION.