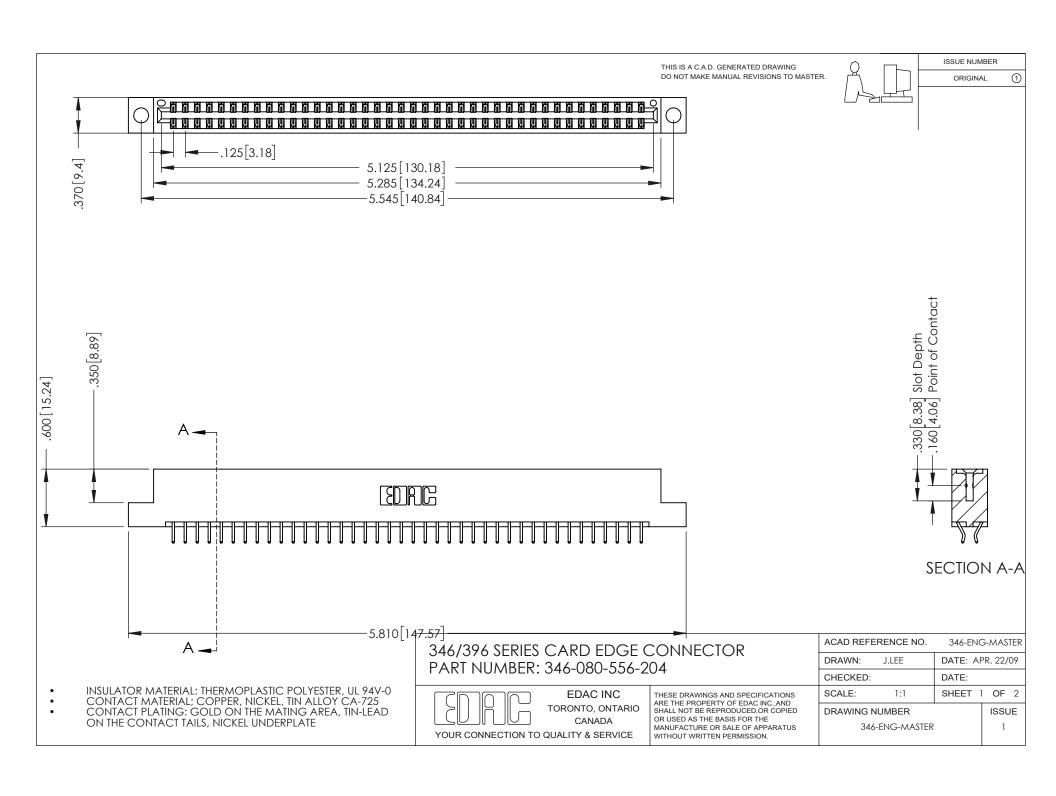

## **Contact Code 556**

INSULATOR MATERIAL: THERMOPLASTIC POLYESTER, UL 94V-0 CONTACT MATERIAL; COPPER, NICKEL, TIN ALLOY CA-725 CONTACT PLATING: GOLD ON THE MATING AREA, TIN-LEAD

ON THE CONTACT TAILS, NICKEL UNDERPLATE