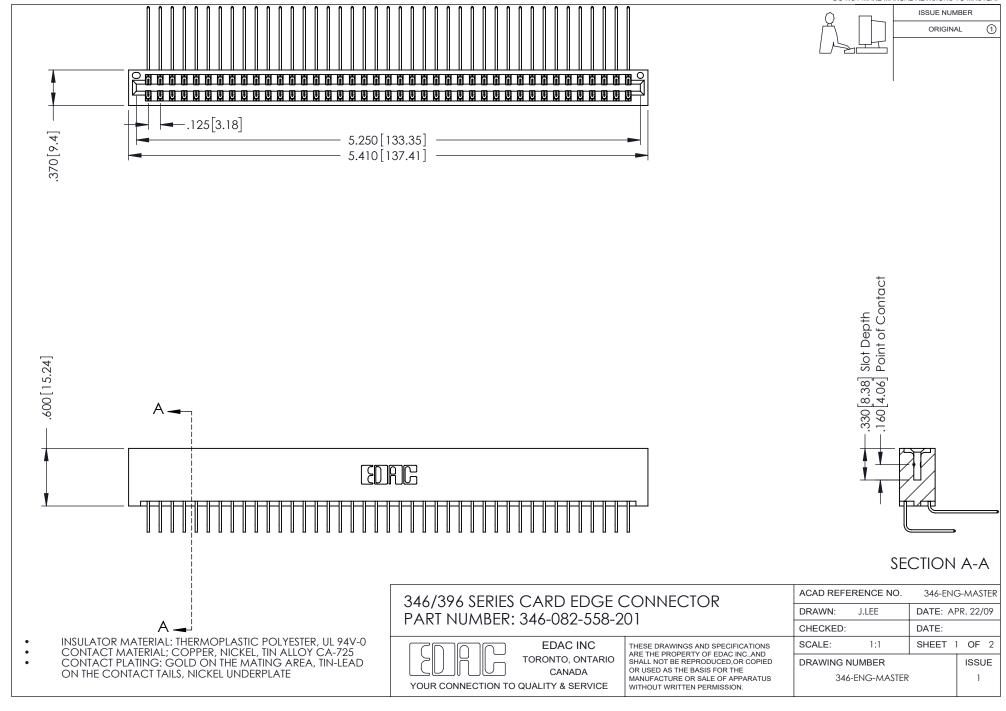

ISSUE NUMBER ORIGINAL 1

**Contact Code 555** 

**Contact Code 556** 

INSULATOR MATERIAL: THERMOPLASTIC POLYESTER, UL 94V-0 CONTACT MATERIAL; COPPER, NICKEL, TIN ALLOY CA-725

CONTACT PLATING: GOLD ON THE MATING AREA, TIN-LEAD ON THE CONTACT TAILS, NICKEL UNDERPLATE

## 346/396 SERIES CARD EDGE CONNECTOR CONTACT CODE 555,556,558,559,560 DIMENSIONS

YOUR CONNECTION TO QUALITY & SERVICE

**EDAC INC** TORONTO, ONTARIO CANADA

THESE DRAWINGS AND SPECIFICATIONS ARE THE PROPERTY OF EDAC INC.,AND SHALL NOT BE REPRODUCED, OR COPIED OR USED AS THE BASIS FOR THE MANUFACTURE OR SALE OF APPARATUS WITHOUT WRITTEN PERMISSION.