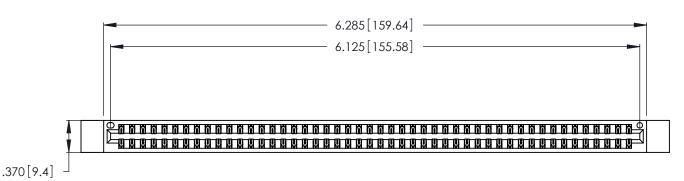

<u>Contact Dimensions:</u>
540-Wire Wrap .025 Sq. (0.64 Sq.) - Tail LG. =.560 (14.22)
.125 (3.18) Contact Spacing x .250 (6.35) Row Spacing

THIS IS A C.A.D. GENERATED DRAWING DO NOT MAKE MANUAL REVISIONS TO MASTER.

346/396 SERIES CARD EDGE CONNECTOR PART NUMBER: 346-096-540-212

**EDAC INC** TORONTO, ONTARIO CANADA

THESE DRAWINGS AND SPECIFICATIONS ARE THE PROPERTY OF EDAC INC., AND SHALL NOT BE REPRODUCED, OR COPIED OR USED AS THE BASIS FOR THE MANUFACTURE OR SALE OF APPARATUS WITHOUT WRITTEN PERMISSION.