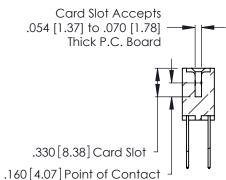

346-ENG-MASTER

THIS IS A C.A.D. GENERATED DRAWING DO NOT MAKE MANUAL REVISIONS TO MASTER.

ISSUE NUMBER

ORIGINAL

1

**Contact Code 555** 

Contact Code 556

**Contact Code 558** 

**Contact Code 559** 

Contact Code 560

INSULATOR MATERIAL: THERMOPLASTIC POLYESTER, UL 94V-0 CONTACT MATERIAL; COPPER, NICKEL, TIN ALLOY CA-725 CONTACT PLATING: GOLD ON THE MATING AREA, TIN-LEAD

ON THE CONTACT TAILS, NICKEL UNDERPLATE

346/396 SERIES CARD EDGE CONNECTOR CONTACT CODE 555,556,558,559,560 DIMENSIONS

YOUR CONNECTION TO QUALITY & SERVICE

**EDAC INC** TORONTO, ONTARIO CANADA

THESE DRAWINGS AND SPECIFICATIONS ARE THE PROPERTY OF EDAC INC.,AND SHALL NOT BE REPRODUCED, OR COPIED OR USED AS THE BASIS FOR THE MANUFACTURE OR SALE OF APPARATUS WITHOUT WRITTEN PERMISSION.