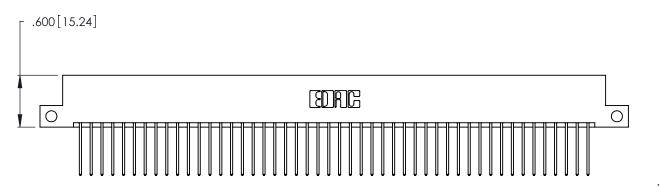

<u>Contact Dimensions:</u>
540-Wire Wrap .025 Sq. (0.64 Sq.) - Tail LG. =.560 (14.22)
.125 (3.18) Contact Spacing x .250 (6.35) Row Spacing

THIS IS A C.A.D. GENERATED DRAWING DO NOT MAKE MANUAL REVISIONS TO MASTER.

ISSUE NUMBER

ORIGINAL

1

- INSULATOR MATERIAL: THERMOPLASTIC POLYESTER, UL 94V-0 CONTACT MATERIAL; COPPER, NICKEL, TIN\_ALLOY CA-725
- CONTACT PLATING: GOLD ON THE MATING AREA, TIN-LEAD ON THE CONTACT TAILS, NICKEL UNDERPLATE

346/396 SERIES CARD EDGE CONNECTOR PART NUMBER: 346-096-540-212

**EDAC INC** TORONTO, ONTARIO CANADA

THESE DRAWINGS AND SPECIFICATIONS ARE THE PROPERTY OF EDAC INC., AND SHALL NOT BE REPRODUCED, OR COPIED OR USED AS THE BASIS FOR THE MANUFACTURE OR SALE OF APPARATUS WITHOUT WRITTEN PERMISSION.