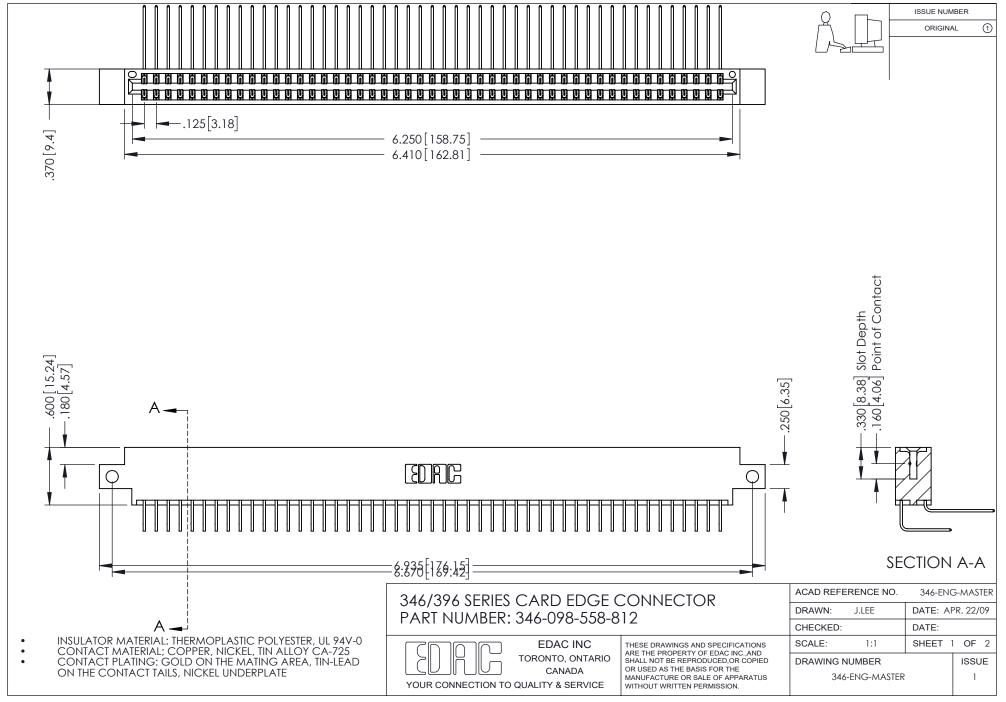

## **Contact Code 556**

INSULATOR MATERIAL: THERMOPLASTIC POLYESTER, UL 94V-0 CONTACT MATERIAL; COPPER, NICKEL, TIN ALLOY CA-725 CONTACT PLATING: GOLD ON THE MATING AREA, TIN-LEAD

ON THE CONTACT TAILS, NICKEL UNDERPLATE

## 346/396 SERIES CARD EDGE CONNECTOR CONTACT CODE 555,556,558,559,560 DIMENSIONS

YOUR CONNECTION TO QUALITY & SERVICE

**EDAC INC** TORONTO, ONTARIO CANADA

THESE DRAWINGS AND SPECIFICATIONS ARE THE PROPERTY OF EDAC INC.,AND SHALL NOT BE REPRODUCED, OR COPIED OR USED AS THE BASIS FOR THE MANUFACTURE OR SALE OF APPARATUS WITHOUT WRITTEN PERMISSION.