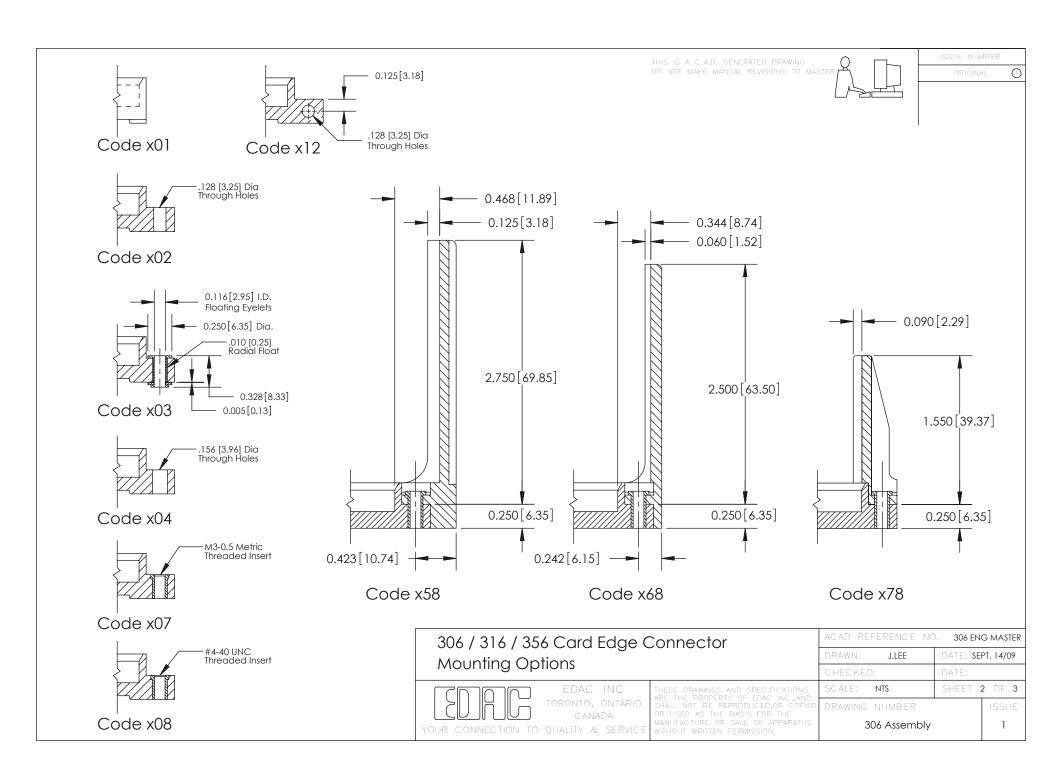

**Mounting Option** 102-.128 (3.25) Dia. Mounting Holes **Contact Detail** 500-Wire Hole .087x.015(2.21x0.38) - Tail LG.=.282(7.16) .156 [3.96] Contact Spacing with Single Centreline Row 4.054 [102.97] 3.908 [99.26] - $\emptyset$ 0.128[3.25] Card Slot Accepts .054 (1.37) to .070 (1.78) Thick P.C. Board 0.343[8.71] 0.295[7.49] Card Slot 0.165 [4.19] Point of Contact 0.250 [6.35] **SECTION A-A** 0.460[11.68] 306 ENG MASTER 306 / 316 / 356 Card Edge Connector J.LEE DATE: SEPT. 14/09 Part Number: 356-024-500-102 **See Accompanying Pages for: Mounting Options** SHEET 1 OF 3 NTS **Features and Specifications** 306 Assembly YOUR CONNECTION TO QUALITY & SERVICE