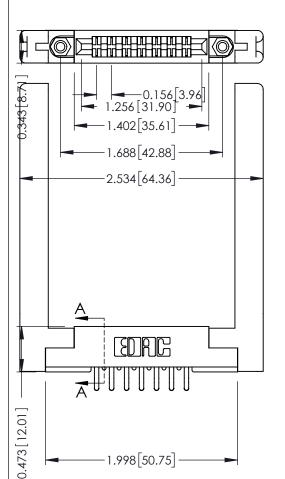

**Mounting Option** .468 (11.89) Offset Card Guides **Contact Detail** 

Extender Board Bend (Code 520 Contacts) .156 [3.96] Contact Spacing x .200 [5.08] Row Spacing

SECTION A-A

SHEET 1 OF 3

NTS

307 Assembly

**See Accompanying Pages for:** 

1.998[50.75]

- **Contact Bend Details**
- **Mounting Options**

| Part Number: 357-014-556-258 |                            |                                                                                                                                                                         |
|------------------------------|----------------------------|-------------------------------------------------------------------------------------------------------------------------------------------------------------------------|
| SUR CONNECTION TO            | TORONTO, ONTARIO<br>CANADA | THESE DRAWINGS AND SPECIF<br>ARE THE PROPERTY OF EDAC<br>SHALL NOT BE REPRODUCED,<br>OR USED AS THE BASIS FOR<br>MANUFACTURE OR SALE OF A<br>WITHOUT WRITTEN PERMISSION |