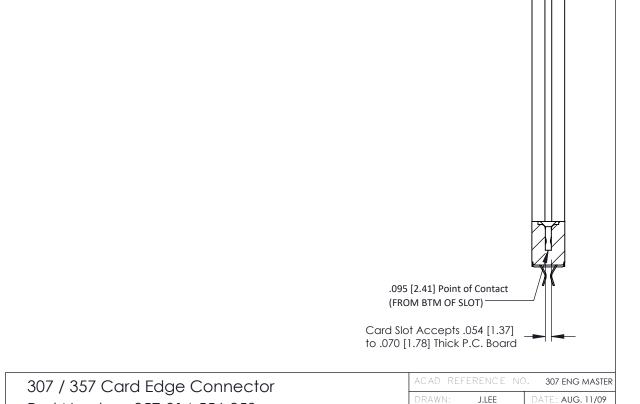

**See Accompanying Pages for:** 

1.998[50.75]

- **Contact Bend Details**
- **Mounting Options**

| Part Number: 357-014-556-258 |                            |                                                                                                                                                                         |
|------------------------------|----------------------------|-------------------------------------------------------------------------------------------------------------------------------------------------------------------------|
| SUR CONNECTION TO            | TORONTO, ONTARIO<br>CANADA | THESE DRAWINGS AND SPECIF<br>ARE THE PROPERTY OF EDAC<br>SHALL NOT BE REPRODUCED,<br>OR USED AS THE BASIS FOR<br>MANUFACTURE OR SALE OF A<br>WITHOUT WRITTEN PERMISSION |