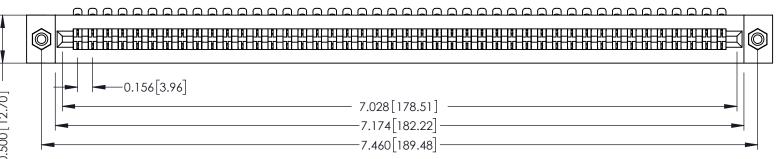

**Mounting Option** #4-40 Unified Threaded Inserts 0.156 [3.96] 0.500[12.70]

**Contact Detail** 

90 Degree Bend (Code 401 Contacts)

.156 [3.96] Contact Spacing x .200 [5.08] Row Spacing

THIS IS A C.A.D. GENERATED DRAWING DO NOT MAKE MANUAL REVISIONS TO MASTER.

## **See Accompanying Pages for:**

- **Contact Bend Details**
- **Mounting Options**

307 / 357 Card Edge Connector Part Number: 357-044-454-108

**EDAC INC** TORONTO, ONTARIO CANADA

THESE DRAWINGS AND SPECIFICATIONS ARE THE PROPERTY OF EDAC INC.,AND SHALL NOT BE REPRODUCED, OR COPIED OR USED AS THE BASIS FOR THE MANUFACTURE OR SALE OF APPARATUS WITHOUT WRITTEN PERMISSION.

| ACAD REFERENCE NO. | 307 ENG MASTER   |
|--------------------|------------------|
| DRAWN: J.LEE       | DATE: AUG. 11/09 |
| CHECKED:           | DATE:            |
| SCALE: NTS         | SHEET 1 OF 3     |
| DRAWING NUMBER     | ISSUE            |