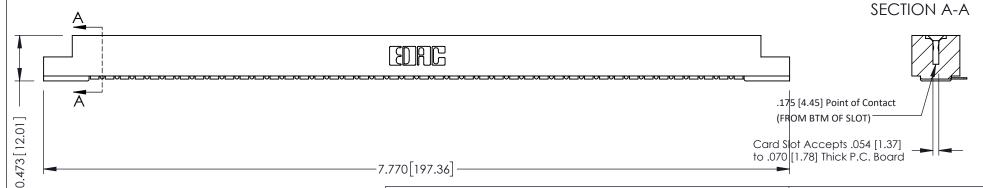

**Mounting Option** #4-40 Unified Threaded Inserts 0.156 [3.96] 0.500[12.70]

**Contact Detail** 

90 Degree Bend (Code 401 Contacts)

.156 [3.96] Contact Spacing x .200 [5.08] Row Spacing

THIS IS A C.A.D. GENERATED DRAWING DO NOT MAKE MANUAL REVISIONS TO MASTER.

## **See Accompanying Pages for:**

- **Contact Bend Details**
- **Mounting Options**

307 / 357 Card Edge Connector Part Number: 357-044-454-108

**EDAC INC** TORONTO, ONTARIO CANADA

THESE DRAWINGS AND SPECIFICATIONS ARE THE PROPERTY OF EDAC INC.,AND SHALL NOT BE REPRODUCED, OR COPIED OR USED AS THE BASIS FOR THE MANUFACTURE OR SALE OF APPARATUS WITHOUT WRITTEN PERMISSION.

| ACAD REFERENCE NO. | 307 ENG MASTER   |
|--------------------|------------------|
| DRAWN: J.LEE       | DATE: AUG. 11/09 |
| CHECKED:           | DATE:            |
| SCALE: NTS         | SHEET 1 OF 3     |
| DRAWING NUMBER     | ISSUE            |