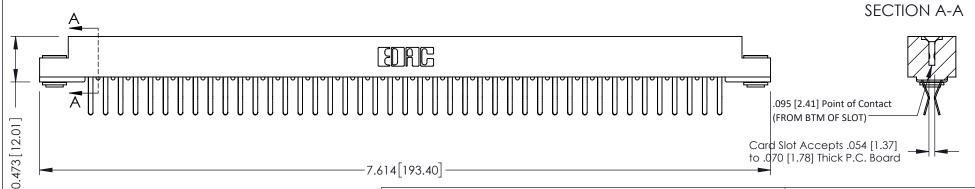

**Mounting Option** .116 (2.95) I.D. Floating Eyelets **Contact Detail** 

Extender Board Bend (Code 422 Contacts) .156 [3.96] Contact Spacing x .200 [5.08] Row Spacing

THIS IS A C.A.D. GENERATED DRAWING DO NOT MAKE MANUAL REVISIONS TO MASTER.

ISSUE NUMBER

ORIGINAL

**See Accompanying Pages for:** 

- **Contact Bend Details**
- **Mounting Options**

307 / 357 Card Edge Connector Part Number: 357-086-460-203

**EDAC INC** TORONTO, ONTARIO CANADA

THESE DRAWINGS AND SPECIFICATIONS ARE THE PROPERTY OF EDAC INC.,AND SHALL NOT BE REPRODUCED, OR COPIED OR USED AS THE BASIS FOR THE MANUFACTURE OR SALE OF APPARATUS WITHOUT WRITTEN PERMISSION.

307 Assembly