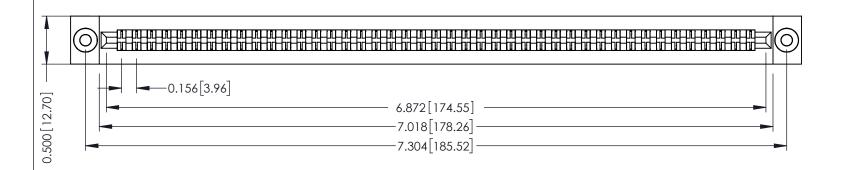

**Mounting Option** .116 (2.95) I.D. Floating Eyelets **Contact Detail** 

Extender Board Bend (Code 422 Contacts) .156 [3.96] Contact Spacing x .200 [5.08] Row Spacing

THIS IS A C.A.D. GENERATED DRAWING DO NOT MAKE MANUAL REVISIONS TO MASTER.

ISSUE NUMBER

ORIGINAL

**See Accompanying Pages for:** 

- **Contact Bend Details**
- **Mounting Options**

307 / 357 Card Edge Connector Part Number: 357-086-460-203

**EDAC INC** TORONTO, ONTARIO CANADA

THESE DRAWINGS AND SPECIFICATIONS ARE THE PROPERTY OF EDAC INC.,AND SHALL NOT BE REPRODUCED, OR COPIED OR USED AS THE BASIS FOR THE MANUFACTURE OR SALE OF APPARATUS WITHOUT WRITTEN PERMISSION.

307 Assembly