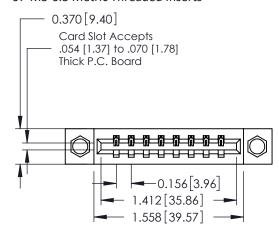

## **Mounting Option**

07-M3-0.5 Metric Threaded Inserts



## **Contact Detail**

524-P.C. Tail .018 Sq.(0.46 Sq.) - Tail LG=.175(4.45) .156 [3.96] Contact Spacing x .200 [5.08] Row Spacing

THIS IS A C.A.D. GENERATED DRAWING DO NOT MAKE MANUAL REVISIONS TO MASTER.



ISSUE NUMBER

ORIGINAL

1





## **See Accompanying Pages for:**

- **Contact Bend Details**
- **Mounting Options**

| 337 / 387 Series Card Edg | e Connector |
|---------------------------|-------------|
| Part Number: 387-008-524  | -607        |



**EDAC INC** TORONTO, ONTARIO CANADA

THESE DRAWINGS AND SPECIFICATIONS ARE THE PROPERTY OF EDAC INC.,AND SHALL NOT BE REPRODUCED, OR COPIED OR USED AS THE BASIS FOR THE MANUFACTURE OR SALE OF APPARATUS WITHOUT WRITTEN PERMISSION.

| ACAD REFERENCE NO. | 337 ENG MASTER   |  |  |
|--------------------|------------------|--|--|
| DRAWN