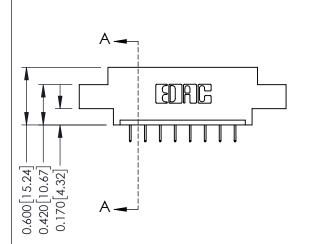

ISSUE NUMBER

ORIGINAL

1

| 337 / 387 Series Card Edge Connector                                                                                                                                                                                                                                     |                                                                                                  | ACAD REFERENCE NO. | 337 ENG MASTER |       |
|--------------------------------------------------------------------------------------------------------------------------------------------------------------------------------------------------------------------------------------------------------------------------|--------------------------------------------------------------------------------------------------|--------------------|----------------|-------|
| Contact Bend Detail                                                                                                                                                                                                                                                      | DRAWN: J.LEE                                                                                     | DATE: OCT. 06/09   |                |       |
|                                                                                                                                                                                                                                                                          | CHECKED:                                                                                         | DATE:              |                |       |
| EDAC INC TORONTO, ONTARIO CANADA YOUR CONNECTION TO QUALITY & SERVICE  THESE DRAWINGS AND SPECIFICATIONS ARE THE PROPERTY OF EDAC INC., AND SHALL NOT BE REPRODUCED, OR COPIED OR USED AS THE BASIS FOR THE MANUFACTURE OR SALE OF APPARATUS WITHOUT WRITTEN PERMISSION. | SCALE: NTS                                                                                       | SHEET              | 2 <b>OF</b> 3  |       |
|                                                                                                                                                                                                                                                                          | SHALL NOT BE REPRODUCED, OR COPIED OR USED AS THE BASIS FOR THE MANUFACTURE OR SALE OF APPARATUS | DRAWING NUMBER     |                | ISSUE |
|                                                                                                                                                                                                                                                                          |                                                                                                  | 337 Assembly       |                | 1     |