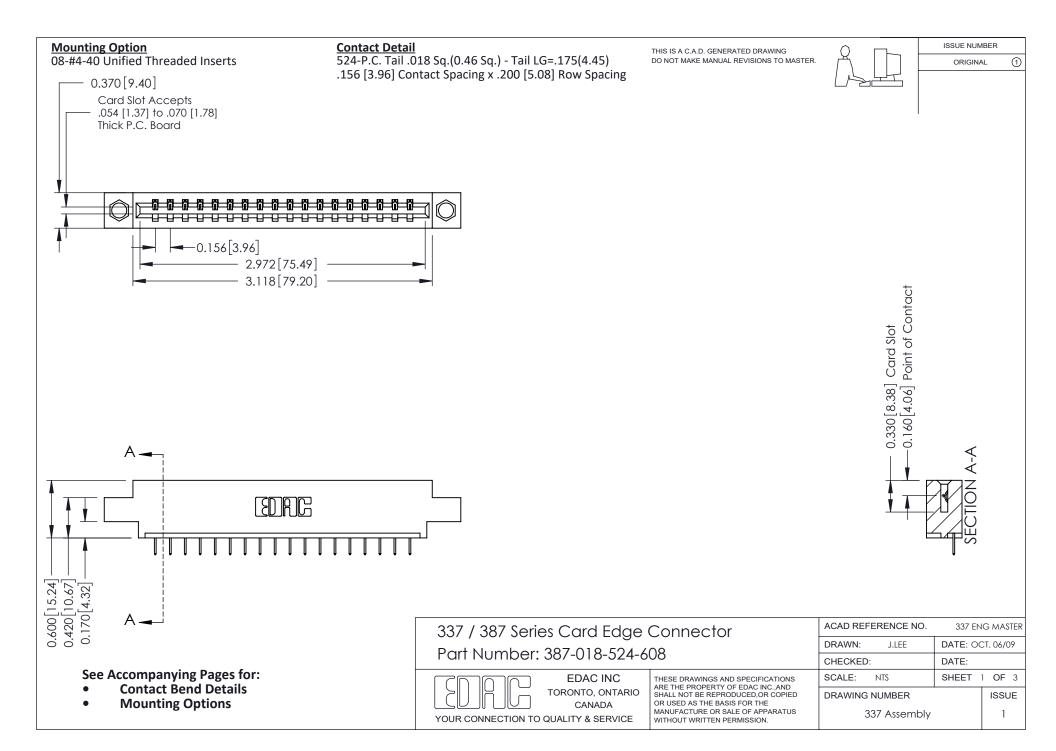

ISSUE NUMBER

ORIGINAL

1



| 337 / 387 Series Card Edge Connector<br>Contact Bend Detail           |                                                                                                                                                                                                  | ACAD REFERENCE NO. 337 E |                  | G MASTER      |
|-----------------------------------------------------------------------|--------------------------------------------------------------------------------------------------------------------------------------------------------------------------------------------------|--------------------------|------------------|---------------|
|                                                                       |