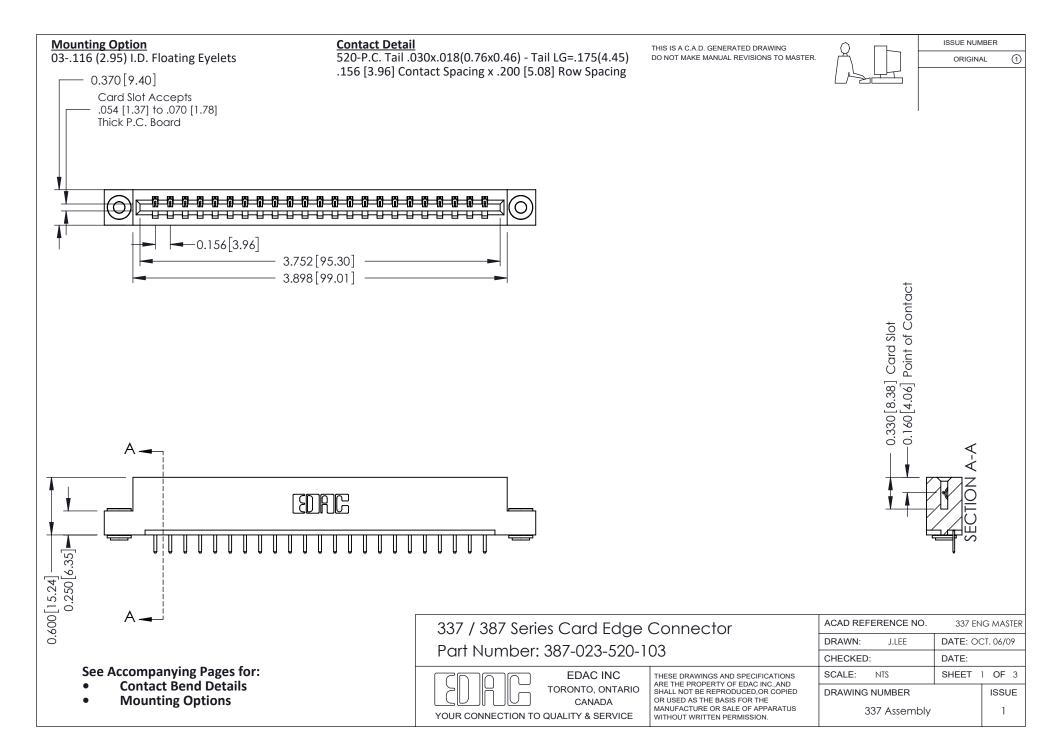

ISSUE NUMBER

ORIGINAL

1



| 337 / 387 Series Card Edge Connector<br>Contact Bend Detail           |                                                                                                                                                                                                  | ACAD REFERENCE NO. 337 E |                  | G MASTER      |
|-----------------------------------------------------------------------|--------------------------------------------------------------------------------------------------------------------------------------------------------------------------------------------------|--------------------------|------------------|---------------|
|                                                                       |