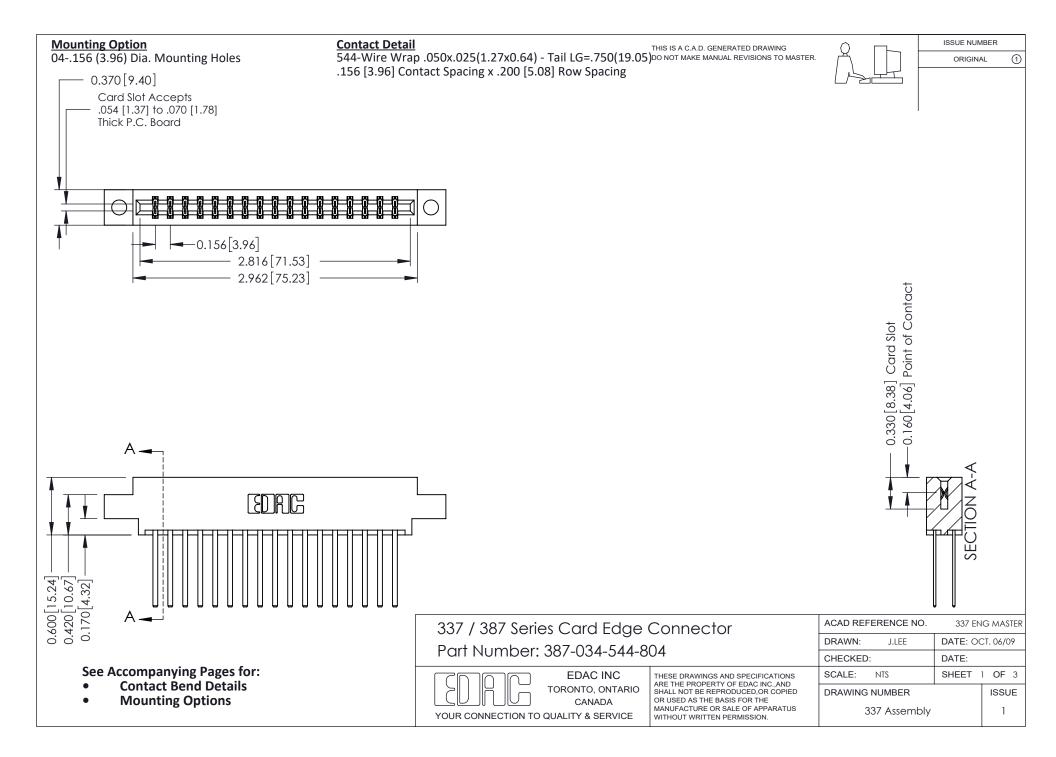

ISSUE NUMBER

ORIGINAL

1



| 337 / 387 Series Card Edge Connector<br>Contact Bend Detail           |                                                                                                                                                                                                  | ACAD REFERENCE NO. 337 E |                  | G MASTER      |
|-----------------------------------------------------------------------|--------------------------------------------------------------------------------------------------------------------------------------------------------------------------------------------------|--------------------------|------------------|---------------|
|                                                                       |