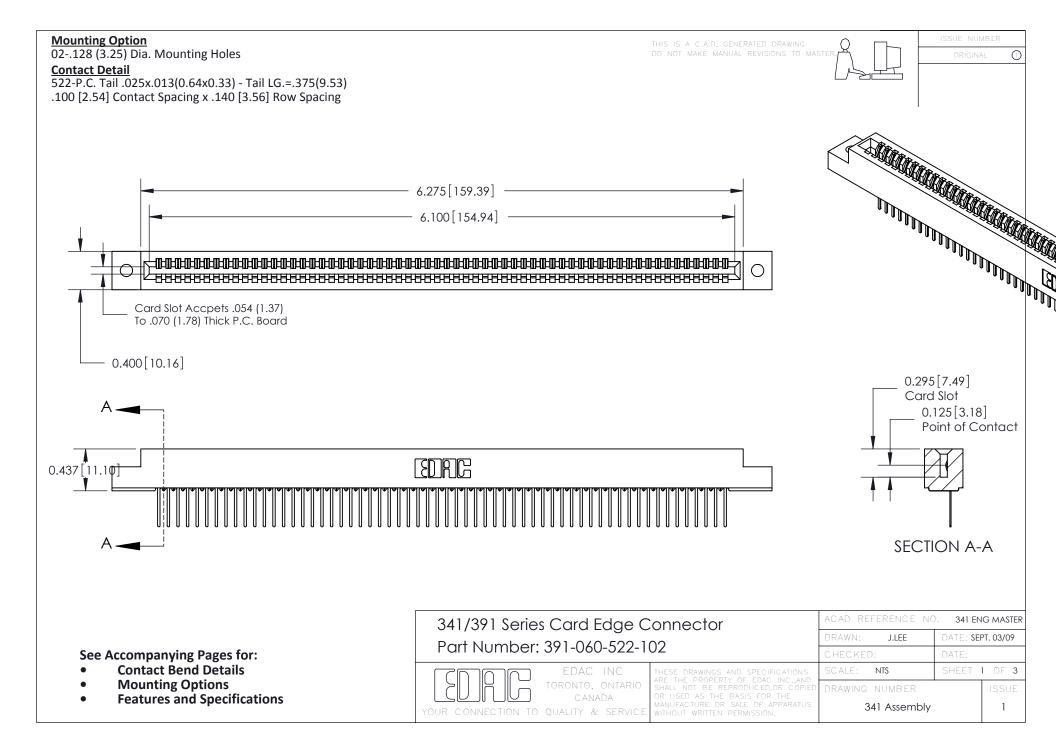

DRIGINAL

1

## **Bend Detail**







## **Mounting Options**



| 341/391 Series Card Edge Connector<br>Bend Detail and Mounting Options |                                                                                                                                                                                                | ACAD REFERENCE NO. 341 ENG MASTER |                          |        |  |
|------------------------------------------------------------------------|------------------------------------------------------------------------------------------------------------------------------------------------------------------------------------------------|-----------------------------------|--------------------------|--------|--|
|