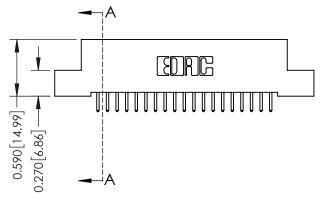

Mounting Option 07-M3-0.5 Metric Threaded Inserts

## **Contact Detail**

521-P.C. Tail .025 Sq.(0.64 Sq.) - Tail LG=.160(4.06) .100 [2.54] Contact Spacing x .200 [5.08] Row Spacing







## 0.240 [6.10] Point of Contact 0.410[10.41] SECTION A-A

## **See Accompanying Pages for:**

- **Contact Bend Details**
- **Mounting Options**

| 342 / 392 Card Edge Connector |
|-------------------------------|
| Part Number: 392-038-521-207  |



| ACAD REFERENCE NO. 342 ENG MASTER |                  |  |  |  |
|-----------------------------------|------------------|--|--|--|
| DRAWN: J.LEE                      | DATE: OCT. 06/09 |  |  |  |
| CHECKED:                          | DATE:            |  |  |  |
| SCALE: NTS                        | SHEET 1 OF 3     |  |  |  |
| DRAWING NUMBER                    | ISSUE            |  |  |  |

342 Assembly

THIS IS A C.A.D. GENERATED DRAWING DO NOT MAKE MANUAL REVISIONS TO MASTER. ISSUE NUMBER

ORIGINAL

1



| 342 / 392 Series Card Edge Con