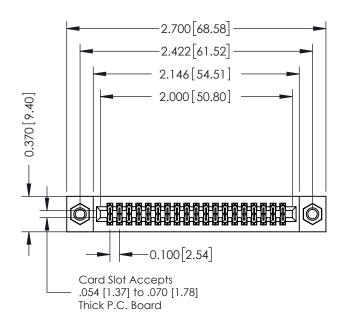

## **Contact Detail**

521-P.C. Tail .025 Sq.(0.64 Sq.) - Tail LG=.160(4.06) .100 [2.54] Contact Spacing x .200 [5.08] Row Spacing

## **See Accompanying Pages for:**

- **Contact Bend Details**
- **Mounting Options**

| 342 / 392 Card Edge Connector |
|-------------------------------|
| Part Number: 392-038-521-207  |

| ACAD REFERENCE NO. 342 ENG MASTER |                  |  |  |  |
|-----------------------------------|------------------|--|--|--|
| DRAWN: J.LEE                      | DATE: OCT. 06/09 |  |  |  |
| CHECKED:                          | DATE:            |  |  |  |
| SCALE: NTS                        | SHEET 1 OF 3     |  |  |  |
| DRAWING NUMBER                    | ISSUE            |  |  |  |