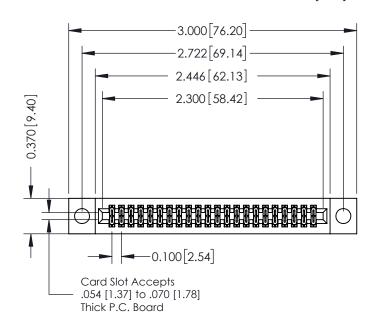

## **See Accompanying Pages for:**

- **Contact Bend Details**
- **Mounting Options**

| 342 / 392 Card Edge Connector |
|-------------------------------|
| Part Number: 392-044-524-204  |

WITHOUT WRITTEN PERMISSION.

342 Assembly

THIS IS A C.A.D. GENERATED DRAWING DO NOT MAKE MANUAL REVISIONS TO MASTER. ISSUE NUMBER

ORIGINAL

1

| 342 / 392 Series Card Edge Connector<br>Contact Bend Detail |                                                                                                                                   | ACAD REFERENCE NO. 342 ENG MASTER |             |          |          |
|-------------------------------------------------------------|-----------------------------------------------------------------------------------------------------------------------------------|-----------------------------------|-------------|----------|----------|
|                                                             |                                                                                                                                   | DRAWN:                            | J.LEE       | DATE: OC | T. 06/09 |
|                                                             |                                                                                                                                   | CHECKED:                          |             | DATE:    |          |
| EDAC INC                                                    | ARE THE PROPERTY OF EDAC INC.,AND SHALL NOT BE REPRODUCED,OR COPIED OR USED AS THE BASIS FOR THE MANUFACTURE OR SALE OF APPARATUS | SCALE:                            | NTS         | SHEET :  | 2 OF 3   |
| TORONTO, ONTARIO                                            |                                                                                                                                   | DRAWING                           | NUMBER      |          | ISSUE    |
| YOUR CONNECTION TO QUALITY & SERVICE                        |                                                                                                                                   | 3                                 | 42 Assembly |          | 1        |