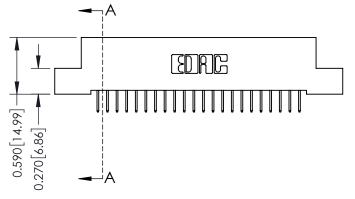

## **Contact Detail**

524-P.C. Tail .018 Sq.(0.46 Sq.) - Tail LG=.185(4.70) .100 [2.54] Contact Spacing x .200 [5.08] Row Spacing

## 0.240 [6.10] Point of Contact 0.410[10.41] SECTION A-A