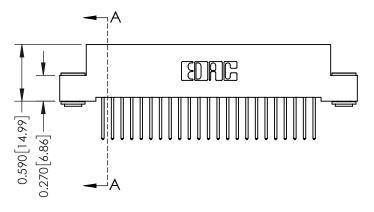

## \_\_\_\_0.240[6.10] Point of Contact 0.410[10.41] SECTION A-A

## **See Accompanying Pages for:**

- **Contact Bend Details**
- **Mounting Options**

342 / 392 Card Edge Connector Part Number: 392-046-523-203

YOUR CONNECTION TO QUALITY & SERVICE

342 ENG MASTER DATE: OCT. 06/09 J.LEE SHEET 1 OF 3