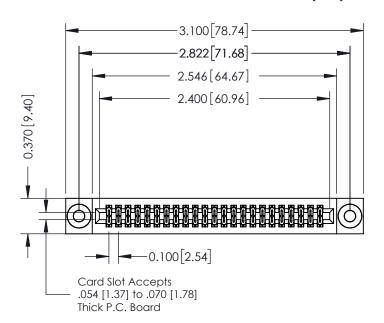

## **See Accompanying Pages for:**

- **Contact Bend Details**
- **Mounting Options**

342 / 392 Card Edge Connector Part Number: 392-046-523-203

YOUR CONNECTION TO QUALITY & SERVICE

342 ENG MASTER DATE: OCT. 06/09 J.LEE SHEET 1 OF 3