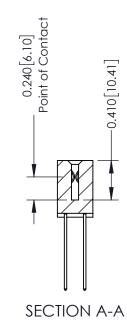

## **Contact Detail**

541-Wire Wrap .025 Sq.(0.64 Sq.) - Tail LG=.760(19.30) .100 [2.54] Contact Spacing x .200 [5.08] Row Spacing