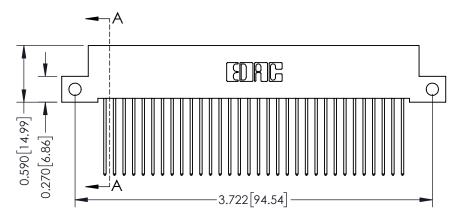

**Mounting Option** 

12-.128 (3.25) Dia. Side Mounting Holes

## **Contact Detail**

541-Wire Wrap .025 Sq.(0.64 Sq.) - Tail LG=.760(19.30) .100 [2.54] Contact Spacing x .200 [5.08] Row Spacing









## **See Accompanying Pages for:**

- **Contact Bend Details**
- **Mounting Options**

342 / 392 Card Edge Connector Part Number: 392-064-541-212



| ACAD REFERENCE NO. 342 ENG MASTER |                  |  |  |  |
|-----------------------------------|------------------|--|--|--|
| DRAWN: J.LEE                      | DATE: OCT. 06/09 |  |  |  |
| CHECKED:                          | DATE:            |  |  |  |
| SCALE: NTS                        | SHEET 1 OF 3     |  |  |  |
| DRAWING NUMBER                    | ISSUE            |  |  |  |

342 Assembly

THIS IS A C.A.D. GENERATED DRAWING DO NOT MAKE MANUAL REVISIONS TO MASTER. ISSUE NUMBER

ORIGINAL

1



| 342 / 392 Series Card Edge Connector<br>Contact Bend Detail |