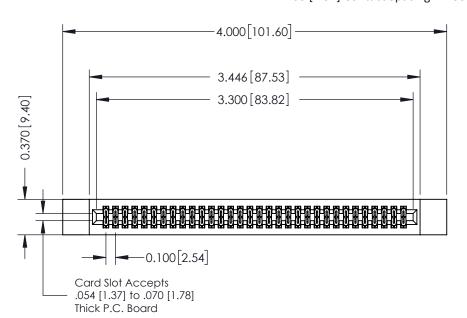

## **See Accompanying Pages for:**

- **Contact Bend Details**
- **Mounting Options**

342 / 392 Card Edge Connector Part Number: 392-064-541-212

| ACAD REFERENCE NO. 342 ENG MASTER |                  |  |  |  |
|-----------------------------------|------------------|--|--|--|
| DRAWN: J.LEE                      | DATE: OCT. 06/09 |  |  |  |
| CHECKED:                          | DATE:            |  |  |  |
| SCALE: NTS                        | SHEET 1 OF 3     |  |  |  |
| DRAWING NUMBER                    | ISSUE            |  |  |  |