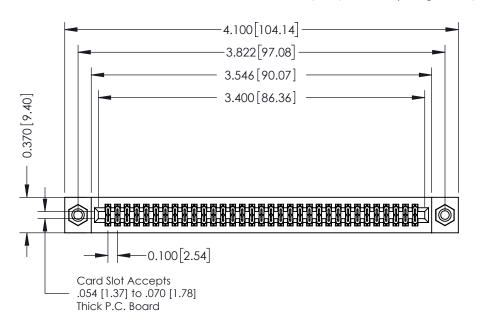

## **See Accompanying Pages for:**

- **Contact Bend Details**
- **Mounting Options**

342 / 392 Card Edge Connector Part Number: 392-066-560-208

YOUR CONNECTION TO QUALITY & SERVICE

342 ENG MASTER J.LEE DATE: OCT. 06/09 SHEET 1 OF 3

342 Assembly

THIS IS A C.A.D. GENERATED DRAWING DO NOT MAKE MANUAL REVISIONS TO MASTER. ISSUE NUMBER

ORIGINAL

1

| 342 / 392 Series Card Edge Connector<br>Contact Bend Detail |                                                                                                                                                                                                  | ACAD REFERENCE NO. 342 ENG MASTER |             |                  |        |
|-------------------------------------------------------------|--------------------------------------------------------------------------------------------------------------------------------------------------------------------------------------------------|-----------------------------------|-------------|------------------|--------|
|                                                             |                                                                                                                                                                                                  | DRAWN:                            | J.LEE       | DATE: OCT. 06/09 |        |
|                                                             |                                                                                                                                                                                                  | CHECKED:                          |             | DATE:            |        |
| TORONTO, ONTARIO                                            | THESE DRAWINGS AND SPECIFICATIONS ARE THE PROPERTY OF EDAC INC. AND SHALL NOT BE REPRODUCED, OR COPIED OR USED AS THE BASIS FOR THE MANUFACTURE OR SALE OF APPARATUS WITHOUT WRITTEN PERMISSION. | SCALE:                            | NTS         | SHEET :          | 2 OF 3 |
|                                                             |                                                                                                                                                                                                  | DRAWING                           | NUMBER      |                  | ISSUE  |
| YOUR CONNECTION TO QUALITY & SERVICE                        |                                                                                                                                                                                                  | 3                                 | 42 Assembly |                  | 1      |