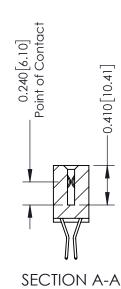

**Mounting Option** 08-#4-40 Unified Threaded Inserts **Contact Detail** 

560-Extender Board Bend (Code 523 Contacts) .100 [2.54] Contact Spacing x .200 [5.08] Row Spacing