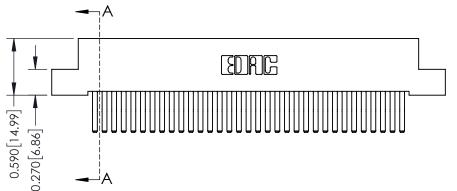

## **See Accompanying Pages for:**

- **Contact Bend Details**
- **Mounting Options**

342 / 392 Card Edge Connector Part Number: 392-066-560-208

YOUR CONNECTION TO QUALITY & SERVICE

342 ENG MASTER J.LEE DATE: OCT. 06/09 SHEET 1 OF 3

THIS IS A C.A.D. GENERATED DRAWING DO NOT MAKE MANUAL REVISIONS TO MASTER

ISSUE NUMBER

ORIGINAL

1

| 342 / 392 Card Edge Connector<br>Mounting Options |                                                                                                                                                                                               | ACAD REFERENCE NO. 342 ENG MASTER |                         |        |  |  |
|---------------------------------------------------|-----------------------------------------------------------------------------------------------------------------------------------------------------------------------------------------------|-----------------------------------|-------------------------|--------|--|--|
|                                                   |                                                                                                                                                                                               | DRAWN: J.LEE                      | DATE: <b>OCT. 06/09</b> |        |  |  |
|                                                   |                                                                                                                                                                                               | CHECKED:                          | DATE:                   |        |  |  |
| TORONTO, ONTARIO                                  | THESE DRAWINGS AND SPECIFICATIONS ARE THE PROPERTY OF EDAC INCAND SHALL NOT BE REPRODUCED,OR COPIED OR USED AS THE BASIS FOR THE MANUFACTURE OR SALE OF APPARATUS WITHOUT WRITTEN PERMISSION. | SCALE: NTS                        | SHEET :                 | 3 OF 3 |  |  |
|                                                   |                                                                                                                                                                                               | DRAWING NUMBER                    | •                       | ISSUE  |  |  |
| YOUR CONNECTION TO QUALITY & SERVICE              |                                                                                                                                                                                               | 342 Assembly                      |                         | 1      |  |  |